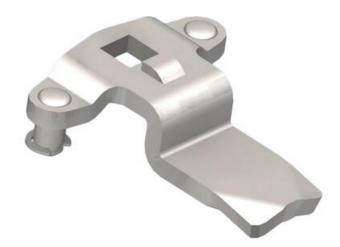

## **VISION THREE-POINT CAM**

2330S17P

Vision 3-point cam, Stainless steel 304, 30mm

- Three point cam
- For turning handles
- Steel/stainless steel
- · Wide range of heights and lengths

## PRODUCT DESCRIPTION

Three-point rule with grants. Intended for espagnolette handles. Stroke length: 20 mm. Comes with track rider.

A = Inside door to impact surface on rule.

L = 45mm.

## **TECHNICAL DATA**

| Dimension A | 30 mm                    |
|-------------|--------------------------|
| Material    | Stainless steel AISI 304 |