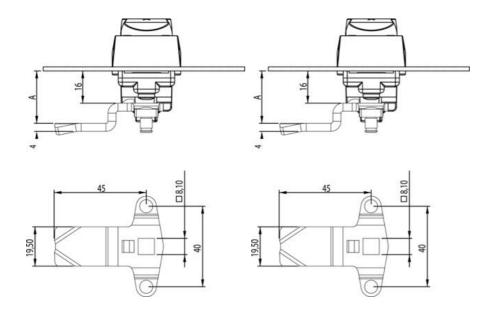

## PRODUCT DESCRIPTION

Three-point rule with grants. Intended for espagnolette handles. Stroke length: 20 mm. Comes with track rider.

A = Inside door to impact surface on rule.

L = 45mm.

## **TECHNICAL DATA**

| Dimension A | 30 mm                    |
|-------------|--------------------------|
| Material    | Stainless steel AISI 304 |