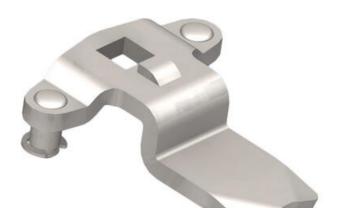

## **VISION THREE-POINT CAM**

2321S17P

Vision 3-point cam, Steel, 30mm

- For turning handles
- Steel/stainless steel
- · Wide range of heights and lengths

Industrilas

When access counts

## PRODUCT DESCRIPTION

Three-point rule with grants. Intended for espagnolette handles. Stroke length: 20 mm. Comes with track rider.

A = Inside door to impact surface on rule.

L = 45mm.