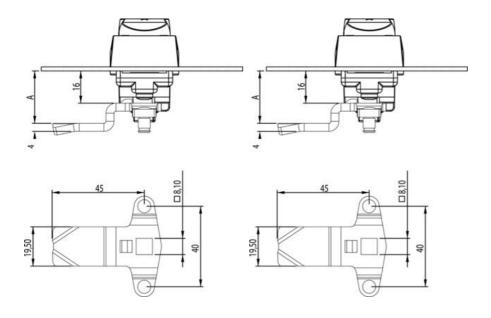

## PRODUCT DESCRIPTION

Three-point rule with grants. Intended for espagnolette handles. Stroke length: 20 mm. Comes with track rider.

A = Inside door to impact surface on rule.

L = 45mm.

## **TECHNICAL DATA**

| Dimension A | 30 mm             |
|-------------|-------------------|
| Material    | Zinc-plated steel |