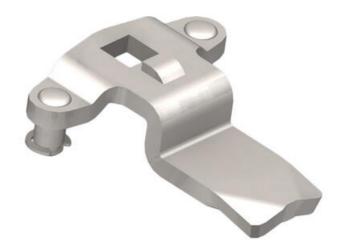

## **VISION THREE-POINT CAM**

2330S16P

Vision 3-point cam, Stainless steel 304, 28mm

- Three point cam
- For turning handles
- Steel/stainless steel
- · Wide range of heights and lengths

## PRODUCT DESCRIPTION

Three-point rule with grants. Intended for espagnolette handles. Stroke length: 20 mm. Comes with track rider.

A = Inside door to impact surface on rule.

L = 45mm.

## **TECHNICAL DATA**

| Dimension A | 28 mm                    |
|-------------|--------------------------|
| Material    | Stainless steel AISI 304 |