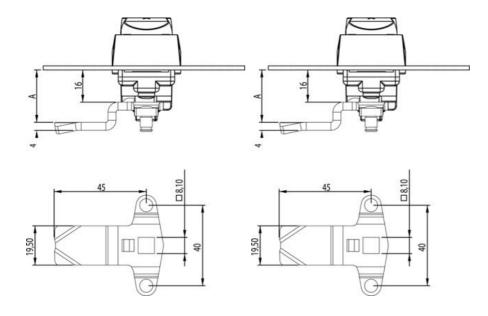

## PRODUCT DESCRIPTION

Three-point rule with grants. Intended for espagnolette handles. Stroke length: 20 mm. Comes with track rider.

A = Inside door to impact surface on rule.

L = 45mm.

## **TECHNICAL DATA**

| Dimension A | 28 mm                    |
|-------------|--------------------------|
| Material    | Stainless steel AISI 304 |