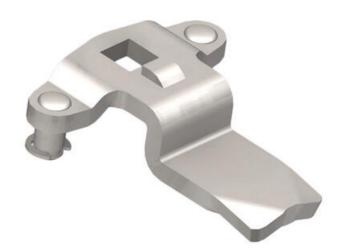

## **VISION THREE-POINT CAM**

2330S15P

Vision 3-point cam, Stainless steel 304, 26mm

- For turning handles
- Steel/stainless steel
- · Wide range of heights and lengths

## PRODUCT DESCRIPTION

Three-point rule with grants. Intended for espagnolette handles. Stroke length: 20 mm. Comes with track rider.

A = Inside door to impact surface on rule.

L = 45mm.

## **TECHNICAL DATA**

| Dimension A | 26 mm                    |
|-------------|--------------------------|
| Material    | Stainless steel AISI 304 |