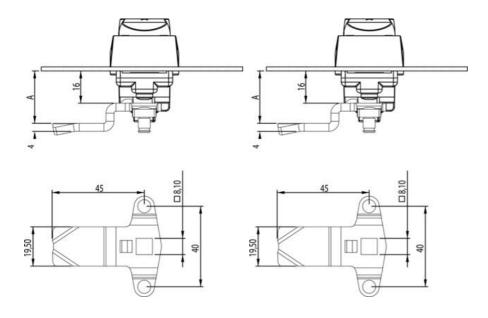

## **VISION THREE-POINT CAM**

2330S15P

Vision 3-point cam, Stainless steel 304, 26mm

- For turning handles
- Steel/stainless steel
- · Wide range of heights and lengths

## PRODUCT DESCRIPTION

Three-point rule with grants. Intended for espagnolette handles. Stroke length: 20 mm. Comes with track rider.

A = Inside door to impact surface on rule.

L = 45mm.

## **TECHNICAL DATA**

| Dimension A | 26 mm                    |
|-------------|--------------------------|
| Material    | Stainless steel AISI 304 |