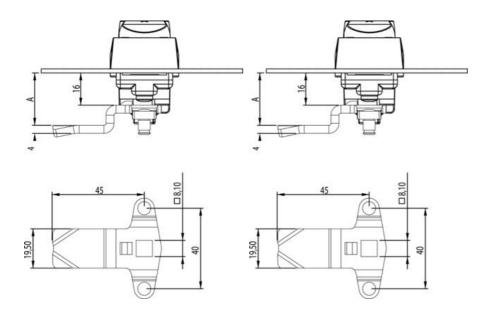

## PRODUCT DESCRIPTION

Three-point rule with grants. Intended for espagnolette handles. Stroke length: 20 mm. Comes with track rider.

A = Inside door to impact surface on rule.

L = 45mm.

## **TECHNICAL DATA**

| Dimension A | 26 mm             |
|-------------|-------------------|
| Material    | Zinc-plated steel |