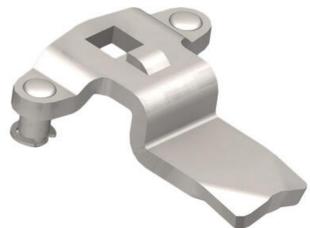

## **VISION THREE-POINT CAM**

2330S14P

Vision 3-point cam, Stainless steel 304, 24mm

- Three point cam
- For turning handles
- Steel/stainless steel
- · Wide range of heights and lengths

## PRODUCT DESCRIPTION

Three-point rule with grants. Intended for espagnolette handles. Stroke length: 20 mm. Comes with track rider.

A = Inside door to impact surface on rule.

L = 45mm.

## **TECHNICAL DATA**

| Dimension A | 24 mm                    |
|-------------|--------------------------|
| Material    | Stainless steel AISI 304 |