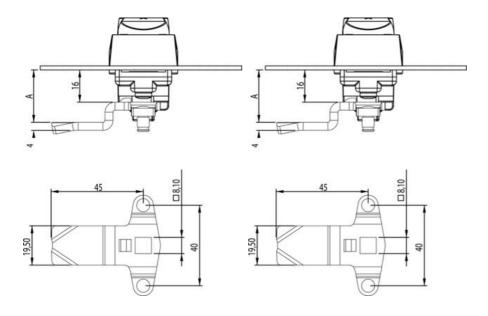

## PRODUCT DESCRIPTION

Three-point rule with grants. Intended for espagnolette handles. Stroke length: 20 mm. Comes with track rider.

A = Inside door to impact surface on rule.

L = 45mm.

## **TECHNICAL DATA**

| Dimension A | 24 mm                    |
|-------------|--------------------------|
| Material    | Stainless steel AISI 304 |