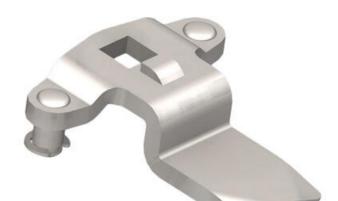

## **VISION THREE-POINT CAM**

2321S14P

Vision 3-point cam, Steel, 24mm

- Three point cam
- For turning handles
- Steel/stainless steel
- · Wide range of heights and lengths

## PRODUCT DESCRIPTION

Three-point rule with grants. Intended for espagnolette handles. Stroke length: 20 mm. Comes with track rider.

A = Inside door to impact surface on rule.

L = 45mm.