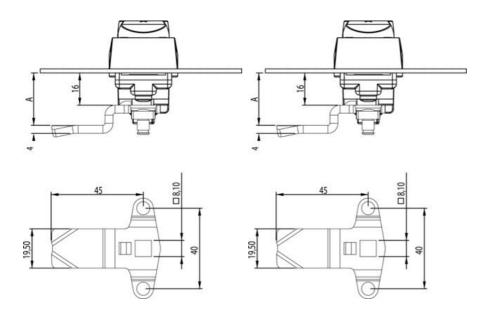

## PRODUCT DESCRIPTION

Three-point rule with grants. Intended for espagnolette handles. Stroke length: 20 mm. Comes with track rider.

A = Inside door to impact surface on rule.

L = 45mm.

## **TECHNICAL DATA**

| Dimension A | 24 mm             |
|-------------|-------------------|
| Material    | Zinc-plated steel |