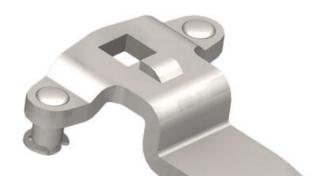

## **VISION THREE-POINT CAM**

2321S12P

Vision 3-point cam, Steel, 22mm

- Three point cam
- For turning handles
- Steel/stainless steel
- · Wide range of heights and lengths

Industrilas

When access counts

## PRODUCT DESCRIPTION

Three-point rule with grants. Intended for espagnolette handles. Stroke length: 20 mm. Comes with track rider.

A = Inside door to impact surface on rule.

L = 45mm.