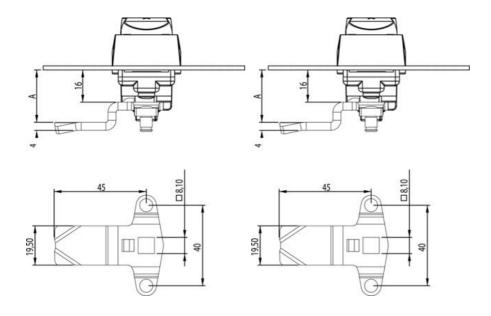

## PRODUCT DESCRIPTION

Three-point rule with grants. Intended for espagnolette handles. Stroke length: 20 mm. Comes with track rider.

A = Inside door to impact surface on rule.

L = 45mm.

## **TECHNICAL DATA**

| Dimension A | 22 mm             |
|-------------|-------------------|
| Material    | Zinc-plated steel |