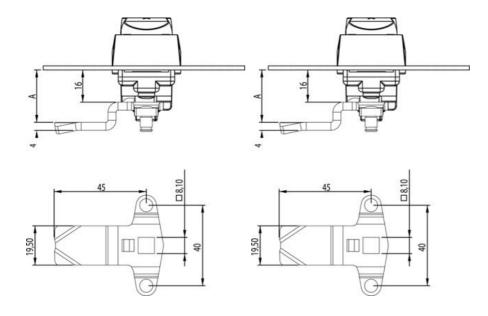

## PRODUCT DESCRIPTION

Three-point rule with grants. Intended for espagnolette handles. Stroke length: 20 mm. Comes with track rider.

A = Inside door to impact surface on rule.

L = 45mm.

## **TECHNICAL DATA**

| Dimension A | 20 mm                    |
|-------------|--------------------------|
| Material    | Stainless steel AISI 304 |