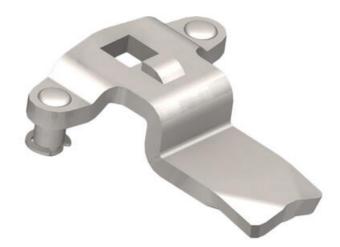

## **VISION THREE-POINT CAM**

2330S11P

Vision 3-point cam, Stainless steel 304, 20mm

- Three point cam
- For turning handles
- Steel/stainless steel
- · Wide range of heights and lengths

## PRODUCT DESCRIPTION

Three-point rule with grants. Intended for espagnolette handles. Stroke length: 20 mm. Comes with track rider.

A = Inside door to impact surface on rule.

L = 45mm.