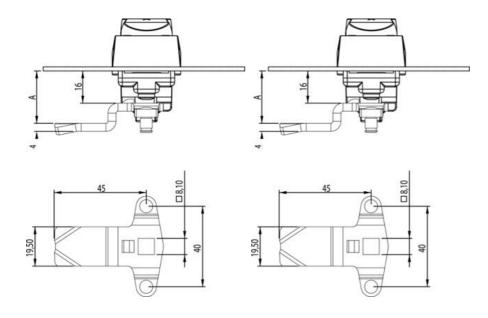

## PRODUCT DESCRIPTION

Three-point rule with grants. Intended for espagnolette handles. Stroke length: 20 mm. Comes with track rider.

A = Inside door to impact surface on rule.

L = 45mm.

## **TECHNICAL DATA**

| Dimension A | 18 mm                    |
|-------------|--------------------------|
| Material    | Stainless steel AISI 304 |