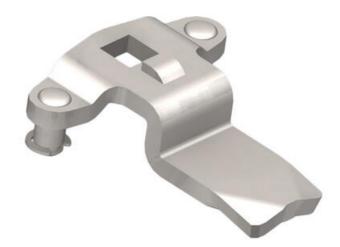

## **VISION THREE-POINT CAM**

2330S10P

Vision 3-point cam, Stainless steel 304, 18mm

- Three point cam
- For turning handles
- Steel/stainless steel
- · Wide range of heights and lengths

## PRODUCT DESCRIPTION

Three-point rule with grants. Intended for espagnolette handles. Stroke length: 20 mm. Comes with track rider.

A = Inside door to impact surface on rule.

L = 45mm.

## **TECHNICAL DATA**

| Dimension A | 18 mm                    |
|-------------|--------------------------|
| Material    | Stainless steel AISI 304 |