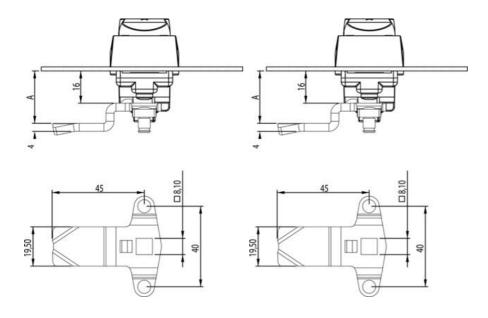

## PRODUCT DESCRIPTION

Three-point rule with grants. Intended for espagnolette handles. Stroke length: 20 mm. Comes with track rider.

A = Inside door to impact surface on rule.

L = 45mm.

## **TECHNICAL DATA**

| Dimension A | 12 mm                    |
|-------------|--------------------------|
| Material    | Stainless steel AISI 304 |