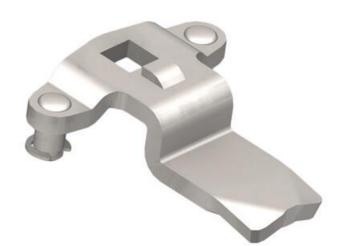

## **VISION THREE-POINT CAM**

2330S07P

Vision 3-point cam, Stainless steel 304, 12mm

- Three point cam
- For turning handles
- Steel/stainless steel
- · Wide range of heights and lengths

Industrilas

When access counts

## PRODUCT DESCRIPTION

Three-point rule with grants. Intended for espagnolette handles. Stroke length: 20 mm. Comes with track rider.

A = Inside door to impact surface on rule.

L = 45mm.

## **TECHNICAL DATA**

| Dimension A | 12 mm                    |
|-------------|--------------------------|
| Material    | Stainless steel AISI 304 |