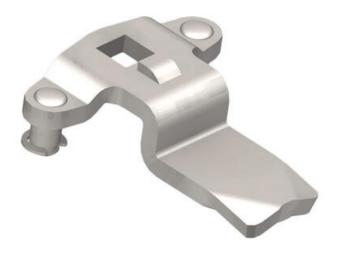

## **VISION THREE-POINT CAM**

2330S01P Vision 3-point cam, Stainless steel 304, 2mm

• Three point cam

- · For turning handles
- Steel/stainless steel
- · Wide range of heights and lengths

## PRODUCT DESCRIPTION

Three-point rule with grants. Intended for espagnolette handles. Stroke length: 20 mm. Comes with track rider.

9,50

A = Inside door to impact surface on rule. L = 45mm.