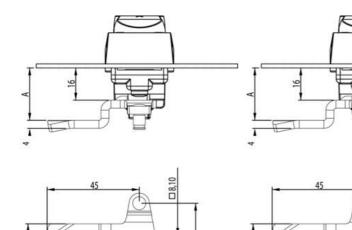

## PRODUCT DESCRIPTION

Three-point rule with grants. Intended for espagnolette handles. Stroke length: 20 mm. Comes with track rider.

9,50

A = Inside door to impact surface on rule. L = 45mm.

## **TECHNICAL DATA**

**Dimension A** 

2 mm

Material

9,50

Stainless steel AISI 304

 $\square$ 

08.10