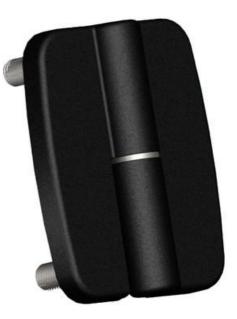

## EXTERNAL LIFT-OFF HINGE 80X65MM 180°

321664-065 External lift off hinge 80x65mm, 180°, for right hinged door

- Surface mounted
- Detachable
- Zinc, with black powder coating
- Cast M8 bolts
- Hole pattern: 60x45 mm

## PRODUCT DESCRIPTION

The hinge is mainly zinc with powder coating. Hinge shaft & pin bolt are made of stainless steel. External hinge that can be removed. Cast-in M8 bolts in the hinge. Available for both right-hung and left-hung doors. 180° opening angle.