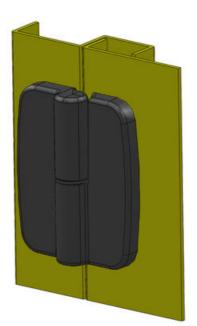

## EXTERNAL LIFT-OFF HINGE 80X65MM 180°

321664-065 External lift off hinge 80x65mm, 180°, for right hinged door

- Surface mounted
- Detachable
- Zinc, with black powder coating
- Cast M8 bolts
- Hole pattern: 60x45 mm

## PRODUCT DESCRIPTION

The hinge is mainly zinc with powder coating. Hinge shaft & pin bolt are made of stainless steel. External hinge that can be removed. Cast-in M8 bolts in the hinge. Available for both right-hung and left-hung doors. 180° opening angle.