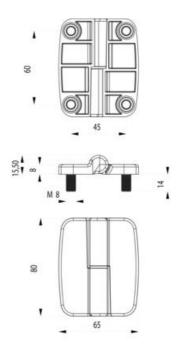

## EXTERNAL LIFT-OFF HINGE 80X65MM 180°

321664-065 External lift off hinge 80x65mm, 180°, for right hinged door

- Surface mounted
- Detachable
- Zinc, with black powder coating
- Cast M8 bolts
- Hole pattern: 60x45 mm

## **TECHNICAL DATA**

| Bolt              | 4 x M8                    |
|-------------------|---------------------------|
| Hole              | 4 x Ø6,30                 |
| Material bolt     | Stainless steel 303       |
| Material hinge    | Zinc, black powder coated |
| Material of shaft | Stainless steel 303       |
| Opening angle     | 180 °                     |