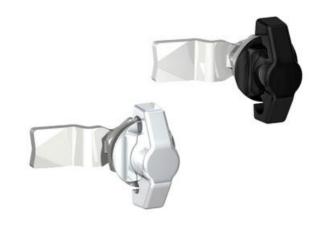

## QUARTER-TURN WING KNOB 18MM PADLOCKABLE

241385 Padlockable wingknob Latch chrome with standard nut

- For a padlock
- Compact 18mm lock housing
- IP65
- 90° open / close

Industrilas When access counts