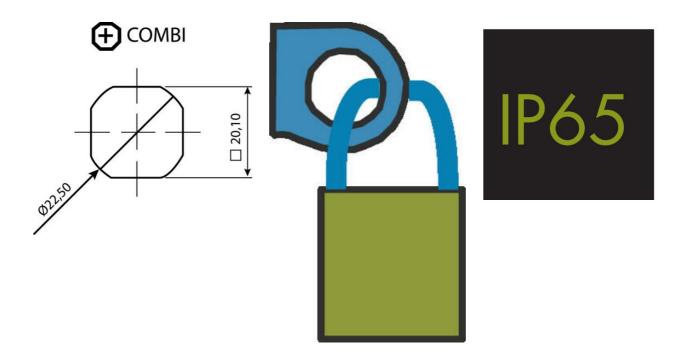

## QUARTER-TURN WING KNOB 18MM PADLOCKABLE

241385 Padlockable wingknob Latch chrome with standard nut

- For a padlock
- Compact 18mm lock housing
- IP65
- 90° open / close

Industrilas When access counts

## PRODUCT DESCRIPTION

Locking knob for padlocks with universal right or left mounting. Using a padlock, the operation of the knob can be blocked. Protection class IP65/NEMA 4.

Please note that rule is ordered separately. Select rule: with allowance