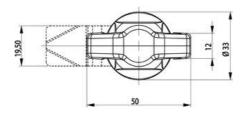

## QUARTER-TURN WING KNOB 18MM PADLOCKABLE

241385 Padlockable wingknob Latch chrome with standard nut

- For a padlock
- Compact 18mm lock housing
- IP65
- 90° open / close

Industrilas When access counts

## **TECHNICAL DATA**

| Configurable          | No           |
|-----------------------|--------------|
| Material lock housing | Zinc, chrome |
| Material nut          | Zinc, chrome |
| Materials angry       | Zinc, chrome |