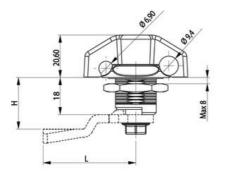

## QUARTER-TURN WING KNOB 18MM PADLOCKABLE

241385 Padlockable wingknob Latch chrome with standard nut

- For a padlock
- Compact 18mm lock housing
- IP65
- 90° open / close

Industrilas When access counts

## PRODUCT DESCRIPTION

Locking knob for padlocks with universal right or left mounting. Using a padlock, the operation of the knob can be blocked. Protection class IP65/NEMA 4.

Please note that rule is ordered separately. Select rule: with allowance

## **TECHNICAL DATA**

| Configurable          | No           |
|-----------------------|--------------|
| Material lock housing | Zinc, chrome |
| Material nut          | Zinc, chrome |
| Materials angry       | Zinc, chrome |