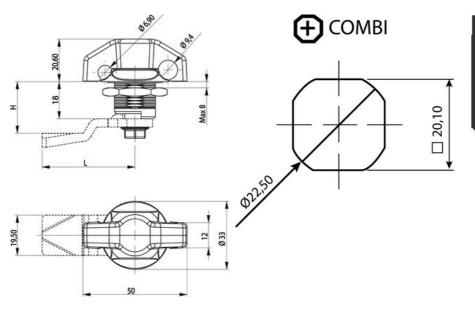

## QUARTER-TURN WING KNOB 18MM PADLOCKABLE

241385 Padlockable wingknob Latch chrome with standard nut

- For a padlock
- Compact 18mm lock housing
- IP65
- 90° open / close

Industrilas When access counts

## PRODUCT DESCRIPTION

Locking knob for padlocks with universal right or left mounting. Using a padlock, the operation of the knob can be blocked. Protection class IP65/NEMA 4.

Please note that rule is ordered separately. Select rule: with allowance

## **TECHNICAL DATA**

| Configurable          | No           |
|-----------------------|--------------|
| Material lock housing | Zinc, chrome |
| Material nut          | Zinc, chrome |
| Materials angry       | Zinc, chrome |