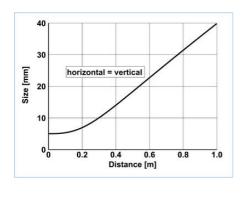

#### FEATURES & BENEFITS

- Rugged and sturdy plastic body, reinforced with glass-fibre in miniature 32 x 20 x 14mm dimensions
- Precise distance sensor is available as well with good resolution and linearity up to 200mm.
- High speed low jitter contrast sensor up to 25kHz, with white and RGB light spots
- The installation is simple, precise and bump safe with S45 dove tail and its special protective brackets.