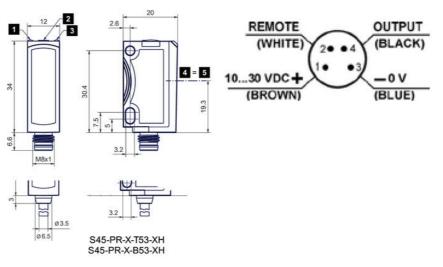

# **TECHNICAL DATA**

Approvals

| ) mm                     |
|--------------------------|
| n                        |
| 1-pole connector         |
| ) Hz                     |
| c on / Light on          |
| , IP69K                  |
|                          |
| <i>Ι</i> Α               |
| LED                      |
| plastic                  |
|                          |
| Α                        |
| rized reflection coaxial |
| Α                        |
| ns                       |
|                          |
| C                        |
| C                        |
| 0 V DC                   |
| C                        |
| C                        |
|                          |
|                          |
|                          |

| + | BROWN | 1 | 10-30 V DC+ NPN |
|---|-------|---|-----------------|
|   | WHITE | 2 |                 |
|   | BLACK | 4 |                 |
| _ | BLUE  | 3 | -o v            |
|   |       |   | • •             |