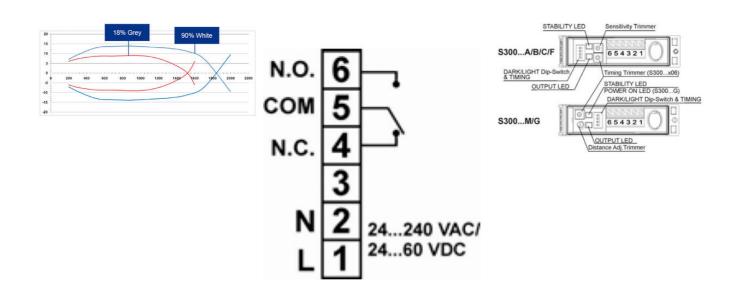

# **TECHNICAL DATA**

| Approvals      | CE, UL        |
|----------------|---------------|
| Dimension (mm) | 25 x 100 x 70 |
| Distance max   | 2000 mm       |
| Distance min   | 200 mm        |

| Electrical connection       | Terminal               |
|-----------------------------|------------------------|
| Function                    | Dark on / Light on     |
| IP class                    | IP67                   |
| LED indicator               | Yes                    |
| Lens material               | PC                     |
| Light type                  | IR LED                 |
| Material of body            | PBT                    |
| Output                      | Relay                  |
| Output current max          | 3 A                    |
| Photocell technology        | Background suppression |
| Reaction time               | 25 ms                  |
| Sensitivity setting         | No                     |
| Storage temperature max     | 70 °C                  |
| Storage temperature min     | -25 °C                 |
| Supply voltage              | 24-240 V AC/24-60 V DC |
| Temperature operational max | 55 °C                  |
| Temperature operational min | -25 °C                 |
| Timer                       | No                     |
| Type of light               | LED                    |
| Weight                      | 130 g                  |
|                             |                        |