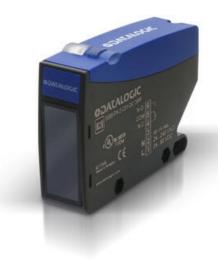

# **DATASENSING - S300-PA - MAXI SENSOR**

S300-PA-1-M01-RX 951451440 BGS ac/dc Relay Terminal Block

- · Long detection distances
- AC and DC power supply versions
- Relay / Transistor output
- Terminal Connection
- IP67

## PRODUCT DESCRIPTION

The S300-PA series of advanced MAXI photoelectric sensors represents the most suitable solution for standard applications thanks to its excellent cost/performance ratio. The series offers a wide range of models and functions in order to guarantee easy use and installation. The series presents 5 different models with through beam optical function up to 50m, retro reflective up to 15m, polarised retro reflective up to 10m, diffused proximity at 2m and background suppression at 2m. All the models are available both Vdc from 12 to 30V and Vac/Vdc free-voltage from 24 to 240V.

# **TECHNICAL DATA**

| Approvals      | CE, UL        |
|----------------|---------------|
| Dimension (mm) | 25 x 100 x 70 |
| Distance max   | 2000 mm       |
| Distance min   | 200 mm        |

| Electrical connection       | Terminal               |
|-----------------------------|------------------------|
| Function                    | Dark on / Light on     |
| IP class                    | IP67                   |
| LED indicator               | Yes                    |
| Lens material               | PC                     |
| Light type                  | IR LED                 |
| Material of body            | PBT                    |
| Output                      | Relay                  |
| Output current max          | 3 A                    |
| Photocell technology        | Background suppression |
| Reaction time               | 25 ms                  |
| Sensitivity setting         | No                     |
| Storage temperature max     | 70 °C                  |
| Storage temperature min     | -25 °C                 |
| Supply voltage              | 24-240 V AC/24-60 V DC |
| Temperature operational max | 55 °C                  |
| Temperature operational min | -25 °C                 |
| Timer                       | No                     |
| Type of light               | LED                    |
| Weight                      | 130 g                  |
|                             |                        |