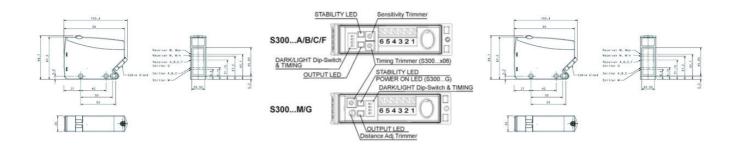

# **TECHNICAL DATA**

| Approvals      | CE, UL        |
|----------------|---------------|
| Dimension (mm) | 25 x 100 x 70 |
| Distance max   | 2000 mm       |
| Distance min   | 50 mm         |

| Electrical connection       | Terminal               |
|-----------------------------|------------------------|
| Function                    | Dark on / Light on     |
| IP class                    | IP67                   |
| LED indicator               | Yes                    |
| Lens material               | PC                     |
| Light type                  | IR LED                 |
| Material of body            | PBT                    |
| Output                      | Relay                  |
| Output current max          | 3 A                    |
| Photocell technology        | Diffuse proximity      |
| Reaction time               | 25 ms                  |
| Sensitivity setting         | Yes                    |
| Storage temperature max     | 70 °C                  |
| Storage temperature min     | -25 °C                 |
| Supply voltage              | 24-240 V AC/24-60 V DC |
| Temperature operational max | 55 °C                  |
| Temperature operational min | -25 °C                 |
| Timer                       | No                     |
| Type of light               | LED                    |
| Weight                      | 130 g                  |
|                             |                        |