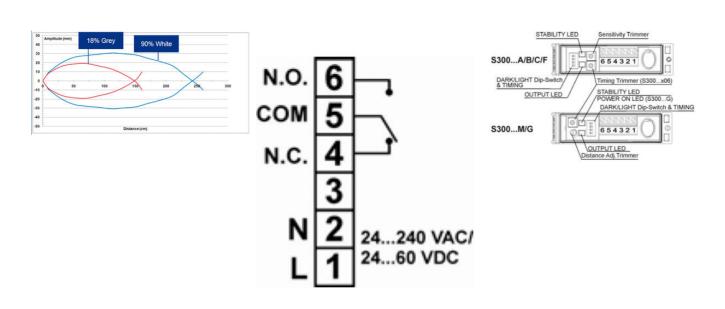

### FEATURES & BENEFITS

- Excellent optical performances
- Sturdy plastic housing with IP67 mechanical protection
- Wide range of operating temperatures ranging from -25 to 55°C
- Timing function from 0.6-16 s ON-delay, OFF delay ONE SHOT
- Terminal block for both Vdc and Vac/Vdc free voltage versions
- Distance trimmer clutch for mechanical background suppression models

# **TECHNICAL DATA**

| Approvals      | CE, UL        |
|----------------|---------------|
| Dimension (mm) | 25 x 100 x 70 |
| Distance max   | 2000 mm       |
| Distance min   | 50 mm         |

| Electrical connection       | Terminal               |
|-----------------------------|------------------------|
| Function                    | Dark on / Light on     |
| IP class                    | IP67                   |
| LED indicator               | Yes                    |
| Lens material               | PC                     |
| Light type                  | IR LED                 |
| Material of body            | PBT                    |
| Output                      | Relay                  |
| Output current max          | 3 A                    |
| Photocell technology        | Diffuse proximity      |
| Reaction time               | 25 ms                  |
| Sensitivity setting         | Yes                    |
| Storage temperature max     | 70 °C                  |
| Storage temperature min     | -25 °C                 |
| Supply voltage              | 24-240 V AC/24-60 V DC |
| Temperature operational max | 55 °C                  |
| Temperature operational min | -25 °C                 |
| Timer                       | No                     |
| Type of light               | LED                    |
| Weight                      | 130 g                  |
|                             |                        |