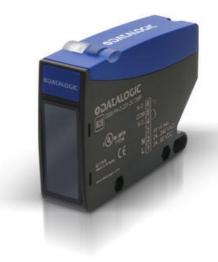

# **DATASENSING - S300-PA - MAXI SENSOR**

S300-PA-1-C01-RX 951451400 Diffuse ac/dc Relay Terminal Block

- · Long detection distances
- AC and DC power supply versions
- Relay / Transistor output
- Terminal Connection
- IP67

## PRODUCT DESCRIPTION

The S300-PA series of advanced MAXI photoelectric sensors represents the most suitable solution for standard applications thanks to its excellent cost/performance ratio. The series offers a wide range of models and functions in order to guarantee easy use and installation. The series presents 5 different models with through beam optical function up to 50m, retro reflective up to 15m, polarised retro reflective up to 10m, diffused proximity at 2m and background suppression at 2m. All the models are available both Vdc from 12 to 30V and Vac/Vdc free-voltage from 24 to 240V.

### FEATURES & BENEFITS

- Excellent optical performances
- Sturdy plastic housing with IP67 mechanical protection
- Wide range of operating temperatures ranging from -25 to 55°C
- Timing function from 0.6-16 s ON-delay, OFF delay ONE SHOT
- Terminal block for both Vdc and Vac/Vdc free voltage versions
- Distance trimmer clutch for mechanical background suppression models

# **TECHNICAL DATA**

| Approvals      | CE, UL        |
|----------------|---------------|
| Dimension (mm) | 25 x 100 x 70 |
| Distance max   | 2000 mm       |
| Distance min   | 50 mm         |

| Electrical connection       | Terminal               |
|-----------------------------|------------------------|
| Function                    | Dark on / Light on     |
| IP class                    | IP67                   |
| LED indicator               | Yes                    |
| Lens material               | PC                     |
| Light type                  | IR LED                 |
| Material of body            | PBT                    |
| Output                      | Relay                  |
| Output current max          | 3 A                    |
| Photocell technology        | Diffuse proximity      |
| Reaction time               | 25 ms                  |
| Sensitivity setting         | Yes                    |
| Storage temperature max     | 70 °C                  |
| Storage temperature min     | -25 °C                 |
| Supply voltage              | 24-240 V AC/24-60 V DC |
| Temperature operational max | 55 °C                  |
| Temperature operational min | -25 °C                 |
| Timer                       | No                     |
| Type of light               | LED                    |
| Weight                      | 130 g                  |
|                             |                        |