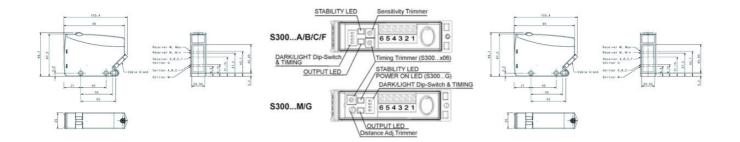

#### FEATURES & BENEFITS

- Excellent optical performances
- · Sturdy plastic housing with IP67 mechanical protection
- Wide range of operating temperatures ranging from -25 to 55°C
- Timing function from 0.6-16 s ON-delay, OFF delay ONE SHOT
- Terminal block for both Vdc and Vac/Vdc free voltage versions
- · Distance trimmer clutch for mechanical background suppression models