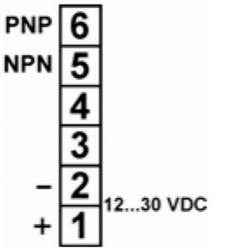

# **TECHNICAL DATA**

| Approvals      | CE, UL        |
|----------------|---------------|
| Dimension (mm) | 25 x 100 x 70 |
| Distance max   | 10000 mm      |
| Distance min   | 100 mm        |

| Electrical connection                                                                                                          | Terminal                                     |
|--------------------------------------------------------------------------------------------------------------------------------|----------------------------------------------|
| Function                                                                                                                       | Dark on / Light on                           |
| IP class                                                                                                                       | IP67                                         |
| LED indicator                                                                                                                  | Yes                                          |
| Lens material                                                                                                                  | PC                                           |
| Light type                                                                                                                     | Red LED                                      |
| Material of body                                                                                                               | PBT                                          |
| Output                                                                                                                         | NPN, PNP                                     |
| Output current max                                                                                                             | 0.1 A                                        |
| Photocell technology                                                                                                           | Polorised retro reflective                   |
| Reaction time                                                                                                                  | 1 ms                                         |
|                                                                                                                                |                                              |
| Sensitivity setting                                                                                                            | Yes                                          |
| Sensitivity setting<br>Storage temperature max                                                                                 | Yes<br>70 °C                                 |
|                                                                                                                                |                                              |
| Storage temperature max                                                                                                        | 70 °C                                        |
| Storage temperature max<br>Storage temperature min                                                                             | 70 °C<br>-25 °C                              |
| Storage temperature max   Storage temperature min   Supply voltage                                                             | 70 °C<br>-25 °C<br>12-30 V DC                |
| Storage temperature max   Storage temperature min   Supply voltage   Temperature operational max                               | 70 °C<br>-25 °C<br>12-30 ∨ DC<br>55 °C       |
| Storage temperature max   Storage temperature min   Supply voltage   Temperature operational max   Temperature operational min | 70 °C   -25 °C   12-30 V DC   55 °C   -25 °C |