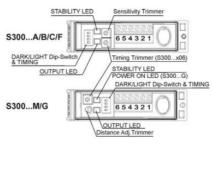

#### FEATURES & BENEFITS

- Excellent optical performances
- · Sturdy plastic housing with IP67 mechanical protection
- Wide range of operating temperatures ranging from -25 to 55°C
- Timing function from 0.6-16 s ON-delay, OFF delay ONE SHOT
- Terminal block for both Vdc and Vac/Vdc free voltage versions
- · Distance trimmer clutch for mechanical background suppression models