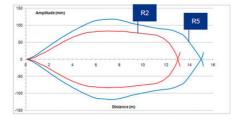

# **TECHNICAL DATA**

| Approvals      | CE, UL        |
|----------------|---------------|
| Dimension (mm) | 25 x 100 x 70 |
| Distance max   | 10000 mm      |
| Distance min   | 100 mm        |

| Electrical connection                                                                                                          | Terminal                                     |
|--------------------------------------------------------------------------------------------------------------------------------|----------------------------------------------|
| Function                                                                                                                       | Dark on / Light on                           |
| IP class                                                                                                                       | IP67                                         |
| LED indicator                                                                                                                  | Yes                                          |
| Lens material                                                                                                                  | PC                                           |
| Light type                                                                                                                     | Red LED                                      |
| Material of body                                                                                                               | PBT                                          |
| Output                                                                                                                         | NPN, PNP                                     |
| Output current max                                                                                                             | 0.1 A                                        |
| Photocell technology                                                                                                           | Polorised retro reflective                   |
| Reaction time                                                                                                                  | 1 ms                                         |
|                                                                                                                                |                                              |
| Sensitivity setting                                                                                                            | Yes                                          |
| Sensitivity setting<br>Storage temperature max                                                                                 | Yes<br>70 °C                                 |
|                                                                                                                                |                                              |
| Storage temperature max                                                                                                        | 70 °C                                        |
| Storage temperature max<br>Storage temperature min                                                                             | 70 °C<br>-25 °C                              |
| Storage temperature max   Storage temperature min   Supply voltage                                                             | 70 °C<br>-25 °C<br>12-30 V DC                |
| Storage temperature max   Storage temperature min   Supply voltage   Temperature operational max                               | 70 °C<br>-25 °C<br>12-30 ∨ DC<br>55 °C       |
| Storage temperature max   Storage temperature min   Supply voltage   Temperature operational max   Temperature operational min | 70 °C   -25 °C   12-30 V DC   55 °C   -25 °C |