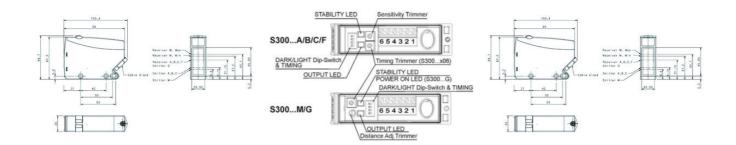

# **TECHNICAL DATA**

| Approvals      | CE, UL        |
|----------------|---------------|
| Dimension (mm) | 25 x 100 x 70 |
| Distance max   | 10000 mm      |
| Distance min   | 100 mm        |

| Electrical connection       | Terminal                   |
|-----------------------------|----------------------------|
| Function                    | Dark on / Light on         |
| IP class                    | IP67                       |
| LED indicator               | Yes                        |
| Lens material               | PC                         |
| Light type                  | Red LED                    |
| Material of body            | PBT                        |
| Output                      | Relay                      |
| Output current max          | 3 A                        |
| Photocell technology        | Polorised retro reflective |
| Reaction time               | 25 ms                      |
| Sensitivity setting         | Yes                        |
| Storage temperature max     | 70 °C                      |
| Storage temperature min     | -25 °C                     |
| Supply voltage              | 24-240 V AC/24-60 V DC     |
| Temperature operational max | 55 °C                      |
| Temperature operational min | -25 °C                     |
| Timer                       | Yes                        |
| Type of light               | LED                        |
| Weight                      | 130 g                      |