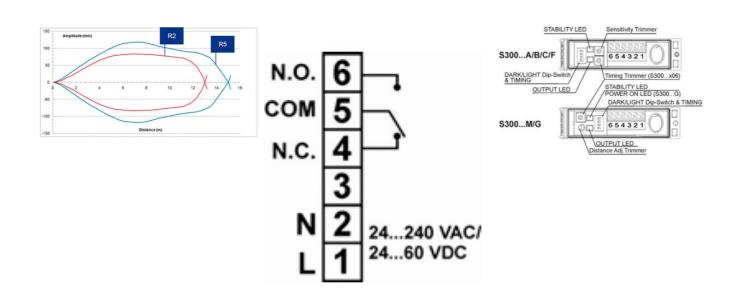

# **TECHNICAL DATA**

| Approvals      | CE, UL        |
|----------------|---------------|
| Dimension (mm) | 25 x 100 x 70 |
| Distance max   | 10000 mm      |
| Distance min   | 100 mm        |

| Electrical connection       | Terminal                   |
|-----------------------------|----------------------------|
| Function                    | Dark on / Light on         |
| IP class                    | IP67                       |
| LED indicator               | Yes                        |
| Lens material               | PC                         |
| Light type                  | Red LED                    |
| Material of body            | PBT                        |
| Output                      | Relay                      |
| Output current max          | 3 A                        |
| Photocell technology        | Polorised retro reflective |
| Reaction time               | 25 ms                      |
| Sensitivity setting         | Yes                        |
| Storage temperature max     | 70 °C                      |
| Storage temperature min     | -25 °C                     |
| Supply voltage              | 24-240 V AC/24-60 V DC     |
| Temperature operational max | 55 °C                      |
| Temperature operational min | -25 °C                     |
| Timer                       | Yes                        |
| Type of light               | LED                        |
| Weight                      | 130 g                      |