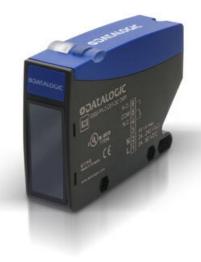

# **DATASENSING - S300-PA - MAXI SENSOR**

S300-PA-1-B06-RX 951451530 Polarised Retro Ref w/ Timer ac/dc Relay Term Bloc

- · Long detection distances
- AC and DC power supply versions
- Relay / Transistor output
- Terminal Connection
- IP67