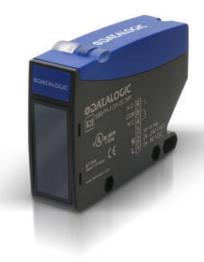

# **DATASENSING - S300-PA - MAXI SENSOR**

S300-PA-1-F01-RX 951451580 T/Beam Receiver ac/dc Relay Terminal **Block** 

- · Long detection distances
- AC and DC power supply versions
- Relay / Transistor output
- Terminal Connection
- IP67

# **TECHNICAL DATA**

| Approvals      | CE, UL        |
|----------------|---------------|
| Dimension (mm) | 25 x 100 x 70 |
| Distance max   | 50000 mm      |
| Distance min   | 0 mm          |

| Electrical connection       | Terminal               |
|-----------------------------|------------------------|
| Function                    | Dark on / Light on     |
| IP class                    | IP67                   |
| LED indicator               | Yes                    |
| Lens material               | PC                     |
| Light type                  | IR LED                 |
| Material of body            | PBT                    |
| Output                      | Relay                  |
| Output current max          | 3 A                    |
| Photocell technology        | Through beam receiver  |
| Reaction time               | 25 ms                  |
| Sensitivity setting         | Yes                    |
| Storage temperature max     | 70 °C                  |
| Storage temperature min     | -25 °C                 |
| Supply voltage              | 24-240 V AC/24-60 V DC |
| Temperature operational max | 55 °C                  |
| Temperature operational min | -25 °C                 |
| Timer                       | No                     |
| Type of light               | LED                    |
| Weight                      | 130 g                  |
|                             |                        |