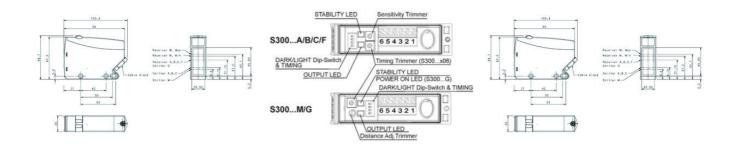

# **TECHNICAL DATA**

| Approvals      | CE, UL        |
|----------------|---------------|
| Dimension (mm) | 25 x 100 x 70 |
| Distance max   | 50000 mm      |
| Distance min   | 0 mm          |

| Electrical connection       | Terminal               |
|-----------------------------|------------------------|
| Function                    | Dark on / Light on     |
| IP class                    | IP67                   |
| LED indicator               | Yes                    |
| Lens material               | PC                     |
| Light type                  | IR LED                 |
| Material of body            | PBT                    |
| Output                      | Relay                  |
| Output current max          | 3 A                    |
| Photocell technology        | Through beam receiver  |
| Reaction time               | 25 ms                  |
| Sensitivity setting         | Yes                    |
| Storage temperature max     | 70 °C                  |
| Storage temperature min     | -25 °C                 |
| Supply voltage              | 24-240 V AC/24-60 V DC |
| Temperature operational max | 55 °C                  |
| Temperature operational min | -25 °C                 |
| Timer                       | No                     |
| Type of light               | LED                    |
| Weight                      | 130 g                  |
|                             |                        |