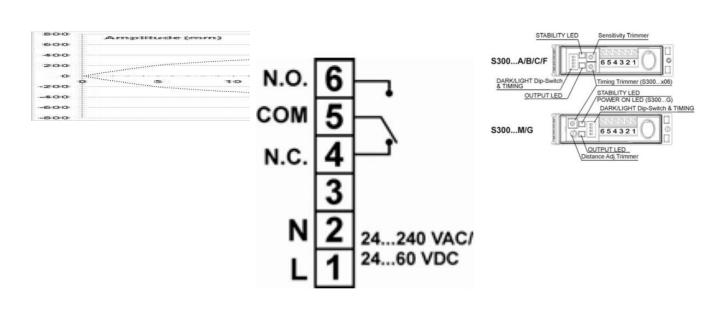

### FEATURES & BENEFITS

- Excellent optical performances
- Sturdy plastic housing with IP67 mechanical protection
- Wide range of operating temperatures ranging from -25 to 55°C
- Timing function from 0.6-16 s ON-delay, OFF delay ONE SHOT
- Terminal block for both Vdc and Vac/Vdc free voltage versions
- Distance trimmer clutch for mechanical background suppression models

# **TECHNICAL DATA**

| Approvals      | CE, UL        |
|----------------|---------------|
| Dimension (mm) | 25 x 100 x 70 |
| Distance max   | 50000 mm      |
| Distance min   | 0 mm          |

| Electrical connection       | Terminal               |
|-----------------------------|------------------------|
| Function                    | Dark on / Light on     |
| IP class                    | IP67                   |
| LED indicator               | Yes                    |
| Lens material               | PC                     |
| Light type                  | IR LED                 |
| Material of body            | PBT                    |
| Output                      | Relay                  |
| Output current max          | 3 A                    |
| Photocell technology        | Through beam receiver  |
| Reaction time               | 25 ms                  |
| Sensitivity setting         | Yes                    |
| Storage temperature max     | 70 °C                  |
| Storage temperature min     | -25 °C                 |
| Supply voltage              | 24-240 V AC/24-60 V DC |
| Temperature operational max | 55 °C                  |
| Temperature operational min | -25 °C                 |
| Timer                       | No                     |
| Type of light               | LED                    |
| Weight                      | 130 g                  |
|                             |                        |