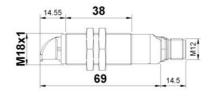

# **DATASENSING - S5N-MR - 90° METAL** M18 PHOTOELECTRIC SENSOR

S5N-MR-5-G00-XG 952021381 M18 Through Beam Emitter Metal Radial M12 Connector

- M18 barrel housing
- Embedded cable or M12 connector
- IP67 Nickel plated brass housing
- PNP or NPN output

## **TECHNICAL DATA**

| Approvals             | CE, UL              |
|-----------------------|---------------------|
| Distance max          | 25000 mm            |
| Distance min          | 0 mm                |
| Electrical connection | M12 4-pin connector |
| Function              | Dark on / Light on  |
| IP class              | IP67                |
| LED indicator         | Yes                 |
| Lens material         | PMMA                |
|                       |                     |

| Light type                  | IR LED               |
|-----------------------------|----------------------|
| Material of body            | Nickel plated brass  |
| Output current max          | 0.1 A                |
| Photocell technology        | Through beam emitter |
| Power consumption max       | 0.035 A              |
| Reaction time               | 2 ms                 |
| Sensitivity setting         | No                   |
| Storage temperature max     | 70 °C                |
| Storage temperature min     | -25 °C               |
| Supply voltage              | 10-30 V DC           |
| Temperature operational max | 55 °C                |
| Temperature operational min | -25 °C               |
| Type of light               | LED                  |
| Weight                      | 60 g                 |