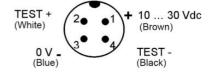

## **TECHNICAL DATA**

| Approvals             | CE, UL              |
|-----------------------|---------------------|
| Distance max          | 25000 mm            |
| Distance min          | 0 mm                |
| Electrical connection | M12 4-pin connector |
| Function              | Dark on / Light on  |
| IP class              | IP67                |
| LED indicator         | Yes                 |
| Lens material         | PMMA                |
|                       |                     |

| Light type                  | IR LED               |
|-----------------------------|----------------------|
| Material of body            | Nickel plated brass  |
| Output current max          | 0.1 A                |
| Photocell technology        | Through beam emitter |
| Power consumption max       | 0.035 A              |
| Reaction time               | 2 ms                 |
| Sensitivity setting         | No                   |
| Storage temperature max     | 70 °C                |
| Storage temperature min     | -25 °C               |
| Supply voltage              | 10-30 V DC           |
| Temperature operational max | 55 °C                |
| Temperature operational min | -25 °C               |
| Type of light               | LED                  |
| Weight                      | 60 g                 |