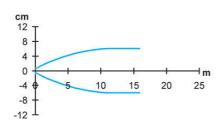

## **TECHNICAL DATA**

| Approvals             | CE, UL              |
|-----------------------|---------------------|
| Distance max          | 25000 mm            |
| Distance min          | 0 mm                |
| Electrical connection | M12 4-pin connector |
| Function              | Dark on / Light on  |
| IP class              | IP67                |
| LED indicator         | Yes                 |
| Lens material         | PMMA                |
|                       |                     |