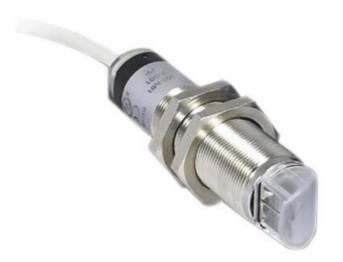

# **DATASENSING - S5N-MR - 90° METAL** M18 PHOTOELECTRIC SENSOR

S5N-MR-5-G00-XG 952021381 M18 Through Beam Emitter Metal Radial M12 Connector

- M18 barrel housing
- Embedded cable or M12 connector
- IP67 Nickel plated brass housing
- PNP or NPN output

#### PRODUCT DESCRIPTION

The S5N metal series of photoelectric sensors offers a wide range of optic functions including, retro reflective, diffuse proximity, background suppression and through beam. They are available with both radial or axial optics and with 2m embedded cable or M12 connection in a nickel plated brass housing. This sensor offers excellent solutions for all industrial applications.