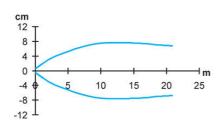

## **TECHNICAL DATA**

| Approvals             | CE, UL              |
|-----------------------|---------------------|
| Distance max          | 25000 mm            |
| Distance min          | 0 mm                |
| Electrical connection | M12 4-pin connector |
| Function              | Dark on / Light on  |
| IP class              | IP67                |
| LED indicator         | Yes                 |
| Lens material         | РММА                |
| Light type            | IR LED              |
| Material of body      | Nickel plated brass |