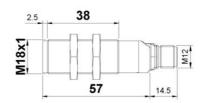

## **TECHNICAL DATA**

| Approvals             | CE, UL              |
|-----------------------|---------------------|
| Distance max          | 25000 mm            |
| Distance min          | 0 mm                |
| Electrical connection | M12 4-pin connector |
| Function              | Dark on / Light on  |
| IP class              | IP67                |
| LED indicator         | Yes                 |
| Lens material         | РММА                |
| Light type            | IR LED              |
| Material of body      | Nickel plated brass |

| Output current max          | 0.1 A                |
|-----------------------------|----------------------|
| Photocell technology        | Through beam emitter |
| Power consumption max       | 0.035 A              |
| Reaction time               | 2 ms                 |
| Sensitivity setting         | No                   |
| Storage temperature max     | 70 °C                |
| Storage temperature min     | -25 °C               |
| Supply voltage              | 10-30 V DC           |
| Temperature operational max | 55 °C                |
| Temperature operational min | -25 °C               |
| Type of light               | LED                  |
| Weight                      | 60 g                 |