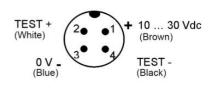

## **TECHNICAL DATA**

| Approvals             | CE, UL              |
|-----------------------|---------------------|
| Distance max          | 25000 mm            |
| Distance min          | 0 mm                |
| Electrical connection | M12 4-pin connector |
| Function              | Dark on / Light on  |
| IP class              | IP67                |
| LED indicator         | Yes                 |
| Lens material         | РММА                |
| Light type            | IR LED              |
| Material of body      | Nickel plated brass |

| Output current max          | 0.1 A                |
|-----------------------------|----------------------|
| Photocell technology        | Through beam emitter |
| Power consumption max       | 0.035 A              |
| Reaction time               | 2 ms                 |
| Sensitivity setting         | No                   |
| Storage temperature max     | 70 °C                |
| Storage temperature min     | -25 °C               |
| Supply voltage              | 10-30 V DC           |
| Temperature operational max | 55 °C                |
| Temperature operational min | -25 °C               |
| Type of light               | LED                  |
| Weight                      | 60 g                 |