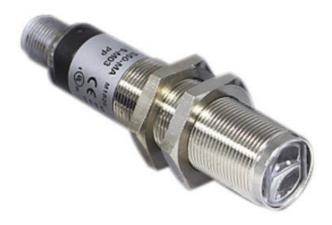

## **DATASENSING - S5N-MA - STRAIGHT METAL M18 PHOTOELECTRIC SENSOR**

S5N-MA-5-G00-XG 952021261 M18 Through Beam Emitter Metal M12 Connector

- M18 barrel housing
- Embedded cable or M12 connector
- IP67 Nickel plated brass housing
- PNP or NPN output

## PRODUCT DESCRIPTION

The S5N metal series of photoelectric sensors offers a wide range of optic functions including, retro reflective, diffuse proximity, background suppression and through beam. They are available with both radial or axial optics and with 2m embedded cable or M12 connection in a nickel plated brass housing. This sensor offers excellent solutions for all industrial applications.