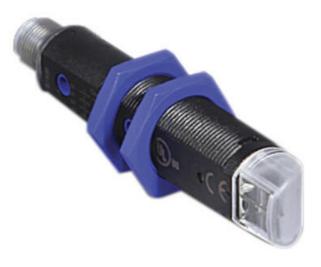

## DATASENSING - S5N-PR - 90° M18 PHOTOELECTRIC SENSOR

S5N-PR-5-G00-XG 952001221 M18 Through Beam Emitter Radial M12 Connector

- M18 barrel housing
- Embedded cable or M12 connector
- · Flat sides for easy mounting
- PNP or NPN output

## **PRODUCT DESCRIPTION**

The S5N series of photoelectric sensors offers a wide range of optic functions including, retro reflective, diffuse proximity, background suppression and through beam. They are available with both radial or axial optics and with 2m embedded cable or M12 connection in plastic or metal housing. This sensor offers excellent solutions for all industrial applications, presenting a flat plastic housing with dual fixing holes to guarantee excellent mounting flexibility.

Features & benefits:

·Wide range suitable for all the industrial applications ·Cable or M12 connection ·Flat sides for further mounting options

Applications:

·Automatic machines ·Packaging lines ·Transportation lines ·Automatic warehouses