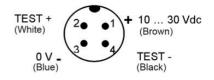

## **TECHNICAL DATA**

| Approvals             | CE, UL              |
|-----------------------|---------------------|
| Distance max          | 25000 mm            |
| Distance min          | 0 mm                |
| Electrical connection | M12 4-pin connector |
| Function              | Dark on / Light on  |
| IP class              | IP67                |
| LED indicator         | Yes                 |

| Lens material               | РММА                 |
|-----------------------------|----------------------|
| Light type                  | IR LED               |
| Material of body            | PBT                  |
| Output current max          | 0.1 A                |
| Photocell technology        | Through beam emitter |
| Power consumption max       | 0.035 A              |
| Reaction time               | 2 ms                 |
| Sensitivity setting         | No                   |
| Storage temperature max     | 70 °C                |
| Storage temperature min     | -25 °C               |
| Supply voltage              | 10-30 V DC           |
| Temperature operational max | 55 °C                |
| Temperature operational min | -25 °C               |
| Type of light               | LED                  |
| Weight                      | 25 g                 |