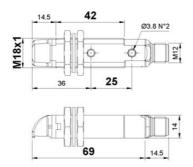

## DATASENSING - S5N-PR - 90° M18 PHOTOELECTRIC SENSOR

S5N-PR-5-G00-XG 952001221 M18 Through Beam Emitter Radial M12 Connector

- M18 barrel housing
- Embedded cable or M12 connector
- · Flat sides for easy mounting
- PNP or NPN output

## **TECHNICAL DATA**

| Approvals             | CE, UL              |
|-----------------------|---------------------|
| Distance max          | 25000 mm            |
| Distance min          | 0 mm                |
| Electrical connection | M12 4-pin connector |
| Function              | Dark on / Light on  |
| IP class              | IP67                |
| LED indicator         | Yes                 |

| Lens material               | РММА                 |
|-----------------------------|----------------------|
| Light type                  | IR LED               |
| Material of body            | PBT                  |
| Output current max          | 0.1 A                |
| Photocell technology        | Through beam emitter |
| Power consumption max       | 0.035 A              |
| Reaction time               | 2 ms                 |
| Sensitivity setting         | No                   |
| Storage temperature max     | 70 °C                |
| Storage temperature min     | -25 °C               |
| Supply voltage              | 10-30 V DC           |
| Temperature operational max | 55 °C                |
| Temperature operational min | -25 °C               |
| Type of light               | LED                  |
| Weight                      | 25 g                 |