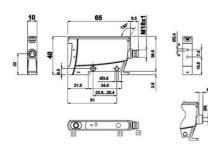

## **TECHNICAL DATA**

| Approvals             | CE, UL            |
|-----------------------|-------------------|
| Cable length          | 2000 mm           |
| Dimension (mm)        | 10 x 65 x 40      |
| Electrical connection | Embedded 2m cable |
| IP class              | IP65              |
| LED indicator         | Yes               |
| Light type            | White LED         |
| Material of body      | ABS plastic       |
| Output                | PNP               |
| Output current max    | 0.1 A             |
| Photocell technology  | Fiber amblified   |
| Power consumption max | 0.05 A            |
| Reaction time         | 0.05 ms           |