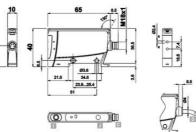

## **TECHNICAL DATA**

| Approvals             | CE, UL            |
|-----------------------|-------------------|
| Cable length          | 2000 mm           |
| Dimension (mm)        | 10 x 65 x 40      |
| Electrical connection | Embedded 2m cable |
| IP class              | IP65              |
| LED indicator         | Yes               |
| Light type            | White LED         |
| Material of body      | ABS plastic       |
| Output                | PNP               |
| Output current max    | 0.1 A             |
| Photocell technology  | Fiber amblified   |
| Power consumption max | 0.05 A            |
| Reaction time         | 0.05 ms           |