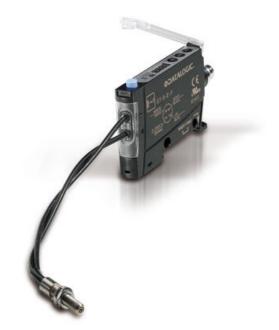

## **DATALOGIC - S7 - FIBRE OPTIC** AMPLIFIER

S7-1-E-P 950551090 Fibre Amplifier PNP White LED

- The first fibre amplifier produced in Europe
- Small size only 10 mm wide
- Down to 50µs response time
- · Easy to use

## PRODUCT DESCRIPTION

The S7 high resolution amplifiers are suggested for the detection of small objects through the use of a fibre optic cable. They are best used in confined spaces or hard to reach applications. They can also be used in presence of high temperature, with the sensor mounted inside the application and the amp outside.