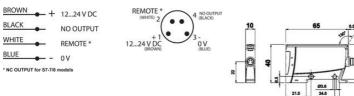

| BROWN             | - +    | 1224 V DC |
|-------------------|--------|-----------|
| BLACK             |        | NO OUTPUT |
| WHITE             |        | REMOTE *  |
| BLUE              |        | 0 V       |
| * NC OUTPUT for S | 37-7/8 | models    |