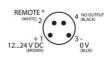

| BROWN             | - +    | 1224 V DC |
|-------------------|--------|-----------|
| BLACK             |        | NO OUTPUT |
| WHITE             |        | REMOTE *  |
| BLUE              |        | 0 V       |
| * NC OUTPUT for S | 37-7/8 | models    |