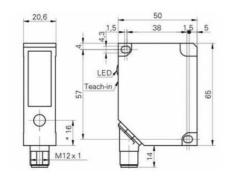

# **TECHNICAL DATA**

| Approvals             | CE, UL               |
|-----------------------|----------------------|
| Dimension (mm)        | 20.6 x 65 x 50       |
| Distance max          | 300 mm               |
| Distance min          | 50 mm                |
| Electrical connection | M12 5-pole connector |
| IP class              | IP67                 |