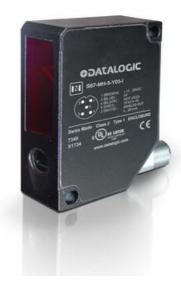

## **DATASENSING - S67 - DISTANCE SENSOR**

S67-MH-5-Y03-I 956271000 Distance sensor 50-300mm 4-20mA

- Sturdy metal Die-cast zinc IP67 housing.
- Resolution of 10um @ 50mm.
- Linearity error of +/-0,03mm @ 50mm range.
- 0-10V and 4-20mA Analogue models

### PRODUCT DESCRIPTION

The new Datalogic S67 family is a very precise and reliable micrometric distance laser sensor series.

The S67 is supplied in a sturdy and compact metal case with a robust and rotatable M12 5poles connector to ensure a reliable distance sensing and a very easy installation.