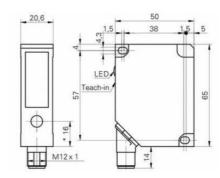

# **TECHNICAL DATA**

| Approvals             | CE, UL               |
|-----------------------|----------------------|
| Dimension (mm)        | 20.6 x 65 x 50       |
| Distance max          | 300 mm               |
| Distance min          | 50 mm                |
| Electrical connection | M12 5-pole connector |
| IP class              | IP67                 |

### PRODUCT DESCRIPTION

The new Datalogic S67 family is a very precise and reliable micrometric distance laser sensor series.

The S67 is supplied in a sturdy and compact metal case with a robust and rotatable M12 5poles connector to ensure a reliable distance sensing and a very easy installation.