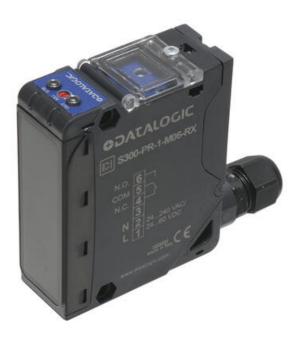

## DATASENSING - S300-PR - MAXI SENSOR RELAY OUTPUT

S300-PR-1-M06-RX-M 951451200 BGS w/ Timer ac/dc Relay Terminal Block Defog

- Long detection distances
- M12 contact or terminal connection
- Temperature range -40° to +55°C
- AC and DC versions
- Relay Output

## **TECHNICAL DATA**

| Anti-fog function | Yes           |
|-------------------|---------------|
| Approvals         | CE, UL        |
| Dimension (mm)    | 25 x 100 x 70 |
| Distance max      | 2500 mm       |
| Distance min      | 400 mm        |

| Electrical connection       | Terminal                             |
|-----------------------------|--------------------------------------|
| Frequency                   | 25 Hz                                |
| IP class                    | IP67                                 |
| LED indicator               | Yes                                  |
| Lens material               | PC                                   |
| Light type                  | IR LED                               |
| Material of body            | Glass fiber reinforced plastic (PBT) |
| Output                      | Relay                                |
| Output current max          | 3 A                                  |
| Photocell technology        | Background suppression               |
| Reaction time               | 20 ms                                |
| Sensitivity setting         | Yes                                  |
| Storage temperature max     | 70 °C                                |
| Storage temperature min     | -40 °C                               |
| Supply voltage              | 24-240 V AC/24-60 V DC               |
| Temperature operational max | 55 °C                                |
| Temperature operational min | -40 °C                               |
| Type of light               | LED                                  |
| Weight                      | 150 g                                |