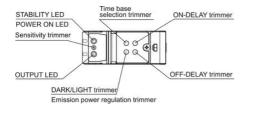

Features & Benefits:

- · Simple and complete User Interface for timing functions: easy and fast setting
- Swivelling connector block: to improve installation capability and to adapt the sensor to the mechanical parts of the machine
- · Sensor housing in only one structure with fibre loading: to improve housing toughness and guarantee plant reliability
- Excellent operating distance: to guarantee high application flexibility
- ALARM output and TEST input: to improve both the reliability and process production of the plant avoiding to stop the plant
- Defogging system: to avoid lens condensation and to improve both the reliability and process production of the plant

## **TECHNICAL DATA**

| Anti-fog function | Yes           |
|-------------------|---------------|
| Approvals         | CE, UL        |
| Dimension (mm)    | 25 x 100 x 70 |
| Distance max      | 2500 mm       |
| Distance min      | 400 mm        |

| Electrical connection       | Terminal                             |
|-----------------------------|--------------------------------------|
| Frequency                   | 25 Hz                                |
| IP class                    | IP67                                 |
| LED indicator               | Yes                                  |
| Lens material               | PC                                   |
| Light type                  | IR LED                               |
| Material of body            | Glass fiber reinforced plastic (PBT) |
| Output                      | Relay                                |
| Output current max          | 3 A                                  |
| Photocell technology        | Background suppression               |
| Reaction time               | 20 ms                                |
| Sensitivity setting         | Yes                                  |
| Storage temperature max     | 70 °C                                |
| Storage temperature min     | -40 °C                               |
| Supply voltage              | 24-240 V AC/24-60 V DC               |
| Temperature operational max | 55 °C                                |
| Temperature operational min | -40 °C                               |
| Type of light               | LED                                  |
| Weight                      | 150 g                                |