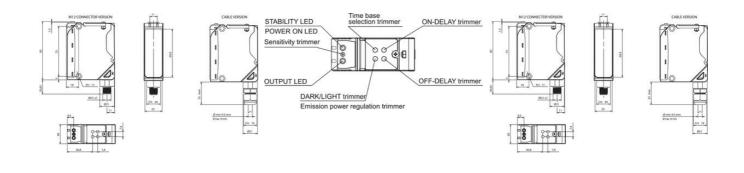

Features & Benefits:

- · Simple and complete User Interface for timing functions: easy and fast setting
- Swivelling connector block: to improve installation capability and to adapt the sensor to the mechanical parts of the machine
- · Sensor housing in only one structure with fibre loading: to improve housing toughness and guarantee plant reliability
- Excellent operating distance: to guarantee high application flexibility
- ALARM output and TEST input: to improve both the reliability and process production of the plant avoiding to stop the plant
- Defogging system: to avoid lens condensation and to improve both the reliability and process production of the plant

## **TECHNICAL DATA**

| Anti-fog function | Yes           |
|-------------------|---------------|
| Approvals         | CE, UL        |
| Dimension (mm)    | 25 x 100 x 70 |
| Distance max      | 2500 mm       |
| Distance min      | 400 mm        |

| Electrical connection       | Terminal                             |
|-----------------------------|--------------------------------------|
| Frequency                   | 25 Hz                                |
| IP class                    | IP67                                 |
| LED indicator               | Yes                                  |
| Lens material               | PC                                   |
| Light type                  | IR LED                               |
| Material of body            | Glass fiber reinforced plastic (PBT) |
| Output                      | Relay                                |
| Output current max          | 3 A                                  |
| Photocell technology        | Background suppression               |
| Reaction time               | 20 ms                                |
| Sensitivity setting         | Yes                                  |
| Storage temperature max     | 70 °C                                |
| Storage temperature min     | -40 °C                               |
| Supply voltage              | 24-240 V AC/24-60 V DC               |
| Temperature operational max | 55 °C                                |
| Temperature operational min | -40 °C                               |
| Type of light               | LED                                  |
| Weight                      | 150 g                                |