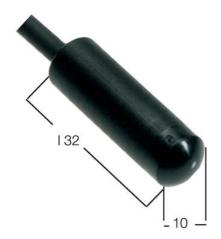

## **REFLEX - HIGH POWERED** PHOTOELECTRIC SENSORS AND **AMPLIFIERS**

IED12

Transmitter 10mm 5m cable

- Small photoelectric sensors with long distances
- Able to withstand dirty environments
- Amplifier with timer function
- Amplifier with one or two channels

## **TECHNICAL DATA**

| Electrical connection                             | Casting cable 5 m           |
|---------------------------------------------------|-----------------------------|
| IP class                                          | IP67                        |
| Material of body                                  | Noryl                       |
|                                                   |                             |
| Photocell technology                              | Through beam emitter        |
| Photocell technology  Temperature operational max | Through beam emitter  60 °C |