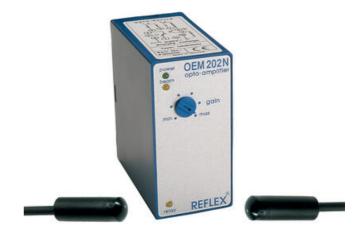

## **REFLEX - HIGH POWERED** PHOTOELECTRIC SENSORS AND **AMPLIFIERS**

IED12

Transmitter 10mm 5m cable

- Small photoelectric sensors with long distances
- Able to withstand dirty environments
- Amplifier with timer function
- Amplifier with one or two channels

**REFLEX®** 

## PRODUCT DESCRIPTION