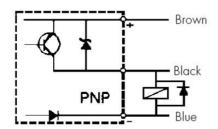

## **TECHNICAL DATA**

| Approvals                   | CE                     |
|-----------------------------|------------------------|
| Distance min                | 0 mm                   |
| Electrical connection       | Embedded 2m cable      |
| Function                    | dark on                |
| IP class                    | IP64                   |
| Lens material               | Acrylic                |
| Light type                  | Red LED                |
| Light/dark switching        | No                     |
| Material of body            | ABS plastic            |
| Output                      | PNP                    |
| Output current max          | 0.08 A                 |
| Photocell technology        | Transmitter / receiver |
| Power consumption max       | 0.03 A                 |
| Reaction time               | 0.5 ms                 |
| Sensing distance            | 500 mm                 |
| Temperature operational max | 55 °C                  |
| Temperature operational min | -25 °C                 |
|                             |                        |