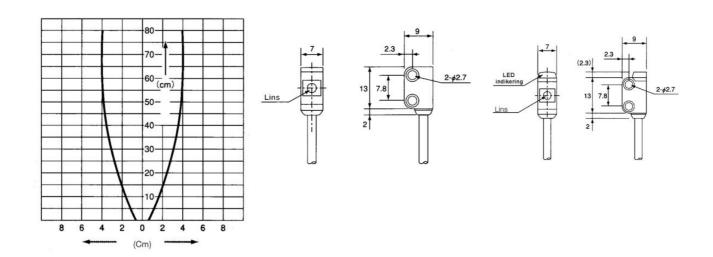

## **TECHNICAL DATA**

| Approvals                   | CE                     |
|-----------------------------|------------------------|
| Distance min                | 0 mm                   |
| Electrical connection       | Embedded 2m cable      |
| Function                    | dark on                |
| IP class                    | IP64                   |
| Lens material               | Acrylic                |
| Light type                  | Red LED                |
| Light/dark switching        | No                     |
| Material of body            | ABS plastic            |
| Output                      | PNP                    |
| Output current max          | 0.08 A                 |
| Photocell technology        | Transmitter / receiver |
| Power consumption max       | 0.03 A                 |
| Reaction time               | 0.5 ms                 |
| Sensing distance            | 500 mm                 |
| Temperature operational max | 55 °C                  |
| Temperature operational min | -25 °C                 |
|                             |                        |