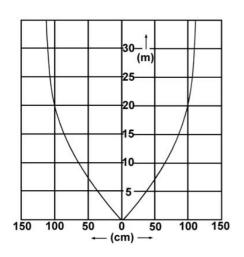

## **TECHNICAL DATA**

| Approvals                   | CE                     |
|-----------------------------|------------------------|
| Distance min                | 0 mm                   |
| Electrical connection       | Embedded 2m cable      |
| Function                    | dark on                |
| IP class                    | IP66                   |
| Lens material               | Acrylic                |
| Light type                  | IR LED                 |
| Light/dark switching        | Yes                    |
| Material of body            | ABS plastic            |
| Output                      | Relay                  |
| Photocell technology        | Transmitter / receiver |
| Reaction time               | 5 ms                   |
| Sensing distance            | 30000 mm               |
| Temperature operational max | 55 °C                  |
|                             |                        |