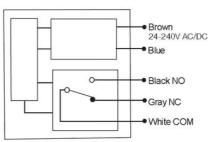

## **TECHNICAL DATA**

| Approvals                   | CE                     |
|-----------------------------|------------------------|
| Distance min                | 0 mm                   |
| Electrical connection       | Embedded 2m cable      |
| Function                    | dark on                |
| IP class                    | IP66                   |
| Lens material               | Acrylic                |
| Light type                  | IR LED                 |
| Light/dark switching        | Yes                    |
| Material of body            | ABS plastic            |
| Output                      | Relay                  |
| Photocell technology        | Transmitter / receiver |
| Reaction time               | 5 ms                   |
| Sensing distance            | 30000 mm               |
| Temperature operational max | 55 °C                  |
|                             |                        |