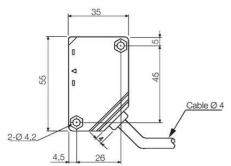

## **TECHNICAL DATA**

| Approvals                   | CE                     |
|-----------------------------|------------------------|
| Distance min                | 0 mm                   |
| Electrical connection       | Embedded 2m cable      |
| Function                    | dark on                |
| IP class                    | IP66                   |
| Lens material               | Acrylic                |
| Light type                  | IR LED                 |
| Light/dark switching        | Yes                    |
| Material of body            | ABS plastic            |
| Output                      | Relay                  |
| Photocell technology        | Transmitter / receiver |
| Reaction time               | 5 ms                   |
| Sensing distance            | 30000 mm               |
| Temperature operational max | 55 °C                  |
|                             |                        |

| Temperature operational min | -25 °C |
|-----------------------------|--------|
| Voltage ac/dc max           | 240 V  |
| Voltage ac/dc min           | 24 V   |