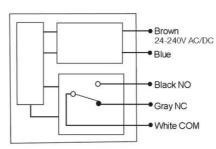

## **TECHNICAL DATA**

| Approvals                   | CE                     |
|-----------------------------|------------------------|
| Distance min                | 0 mm                   |
| Electrical connection       | Embedded 2m cable      |
| Function                    | dark on                |
| IP class                    | IP66                   |
| Lens material               | Acrylic                |
| Light type                  | IR LED                 |
| Light/dark switching        | Yes                    |
| Material of body            | ABS plastic            |
| Output                      | Relay                  |
| Photocell technology        | Transmitter / receiver |
| Reaction time               | 5 ms                   |
| Sensing distance            | 30000 mm               |
| Temperature operational max | 55 °C                  |
|                             |                        |

| Temperature operational min | -25 °C |
|-----------------------------|--------|
| Voltage ac/dc max           | 240 V  |
| Voltage ac/dc min           | 24 V   |