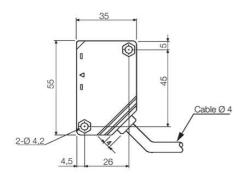

## **TECHNICAL DATA**

| Approvals                   | CE                     |
|-----------------------------|------------------------|
| Distance min                | 0 mm                   |
| Electrical connection       | Embedded 2m cable      |
| Function                    | dark on                |
| IP class                    | IP66                   |
| Lens material               | Acrylic                |
| Light type                  | IR LED                 |
| Light/dark switching        | Yes                    |
| Material of body            | ABS plastic            |
| Output                      | Relay                  |
| Photocell technology        | Transmitter / receiver |
| Reaction time               | 5 ms                   |
| Sensing distance            | 30000 mm               |
| Temperature operational max | 55 °C                  |
|                             |                        |

| Temperature operational min | -25 °C |
|-----------------------------|--------|
| Voltage ac/dc max           | 240 V  |
| Voltage ac/dc min           | 24 V   |