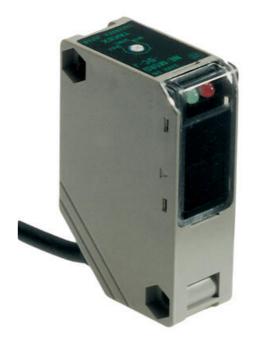

## **TAKEX - NE COMPACT MULTIVOLTAGE** PHOTOSENSOR RELAY OUTPUT

NET30D PHOTOSENSOR NE SERIES T/BEAM

- Compact with long distances
- Multivoltage 24-240 V ac/dc
- Alternating relay output

## PRODUCT DESCRIPTION

Compact photoelectric sensor with very long detection distances. Available with both static output and relay output. The photoelectric sensors with relay output also have multivoltage.