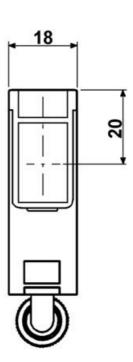

## **TECHNICAL DATA**

| Approvals                   | CE                     |
|-----------------------------|------------------------|
| Distance min                | 0 mm                   |
| Electrical connection       | Embedded 2m cable      |
| Function                    | dark on                |
| IP class                    | IP66                   |
| Lens material               | Acrylic                |
| Light type                  | IR LED                 |
| Light/dark switching        | Yes                    |
| Material of body            | ABS plastic            |
| Output                      | Relay                  |
| Photocell technology        | Transmitter / receiver |
| Reaction time               | 5 ms                   |
| Sensing distance            | 30000 mm               |
| Temperature operational max | 55 °C                  |
|                             |                        |

| Temperature operational min | -25 °C |
|-----------------------------|--------|
| Voltage ac/dc max           | 240 V  |
| Voltage ac/dc min           | 24 V   |