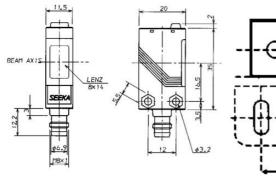

## **TECHNICAL DATA**

| Approvals                                                                    | CE                                               |
|------------------------------------------------------------------------------|--------------------------------------------------|
| Distance min                                                                 | 0 mm                                             |
| Electrical connection                                                        | Embedded 2m cable                                |
| Function                                                                     | Dark on / Light on                               |
| IP class                                                                     | IP67                                             |
| Light type                                                                   | Red LED                                          |
| Light/dark switching                                                         | Yes                                              |
|                                                                              |                                                  |
| Output                                                                       | PNP                                              |
| Output Photocell technology                                                  | PNP Transmitter / receiver                       |
|                                                                              |                                                  |
| Photocell technology                                                         | Transmitter / receiver                           |
| Photocell technology  Power consumption max                                  | Transmitter / receiver  0.025 A                  |
| Photocell technology  Power consumption max  Reaction time                   | Transmitter / receiver  0.025 A  0.5 ms          |
| Photocell technology  Power consumption max  Reaction time  Sensing distance | Transmitter / receiver  0.025 A  0.5 ms  7000 mm |