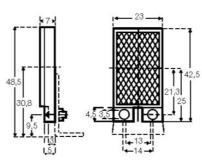

## **TECHNICAL DATA**

| Approvals                                                                    | CE                                               |
|------------------------------------------------------------------------------|--------------------------------------------------|
| Distance min                                                                 | 0 mm                                             |
| Electrical connection                                                        | Embedded 2m cable                                |
| Function                                                                     | Dark on / Light on                               |
| IP class                                                                     | IP67                                             |
| Light type                                                                   | Red LED                                          |
| Light/dark switching                                                         | Yes                                              |
|                                                                              |                                                  |
| Output                                                                       | PNP                                              |
| Output Photocell technology                                                  | PNP Transmitter / receiver                       |
|                                                                              |                                                  |
| Photocell technology                                                         | Transmitter / receiver                           |
| Photocell technology  Power consumption max                                  | Transmitter / receiver  0.025 A                  |
| Photocell technology  Power consumption max  Reaction time                   | Transmitter / receiver  0.025 A  0.5 ms          |
| Photocell technology  Power consumption max  Reaction time  Sensing distance | Transmitter / receiver  0.025 A  0.5 ms  7000 mm |