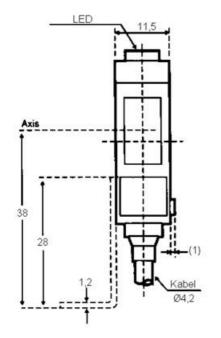

## **TECHNICAL DATA**

| Approvals                                                                    | CE                                               |
|------------------------------------------------------------------------------|--------------------------------------------------|
| Distance min                                                                 | 0 mm                                             |
| Electrical connection                                                        | Embedded 2m cable                                |
| Function                                                                     | Dark on / Light on                               |
| IP class                                                                     | IP67                                             |
| Light type                                                                   | Red LED                                          |
| Light/dark switching                                                         | Yes                                              |
|                                                                              |                                                  |
| Output                                                                       | PNP                                              |
| Output Photocell technology                                                  | PNP Transmitter / receiver                       |
|                                                                              |                                                  |
| Photocell technology                                                         | Transmitter / receiver                           |
| Photocell technology  Power consumption max                                  | Transmitter / receiver  0.025 A                  |
| Photocell technology  Power consumption max  Reaction time                   | Transmitter / receiver  0.025 A  0.5 ms          |
| Photocell technology  Power consumption max  Reaction time  Sensing distance | Transmitter / receiver  0.025 A  0.5 ms  7000 mm |