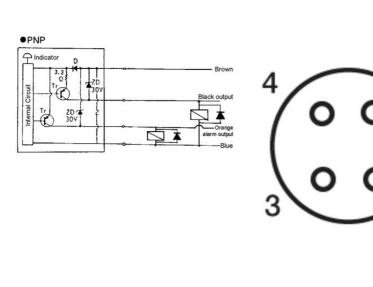

## **TECHNICAL DATA**

| Approvals                                                                    | CE                                               |
|------------------------------------------------------------------------------|--------------------------------------------------|
| Distance min                                                                 | 0 mm                                             |
| Electrical connection                                                        | Embedded 2m cable                                |
| Function                                                                     | Dark on / Light on                               |
| IP class                                                                     | IP67                                             |
| Light type                                                                   | Red LED                                          |
| Light/dark switching                                                         | Yes                                              |
|                                                                              |                                                  |
| Output                                                                       | PNP                                              |
| Output Photocell technology                                                  | PNP Transmitter / receiver                       |
|                                                                              |                                                  |
| Photocell technology                                                         | Transmitter / receiver                           |
| Photocell technology  Power consumption max                                  | Transmitter / receiver  0.025 A                  |
| Photocell technology  Power consumption max  Reaction time                   | Transmitter / receiver  0.025 A  0.5 ms          |
| Photocell technology  Power consumption max  Reaction time  Sensing distance | Transmitter / receiver  0.025 A  0.5 ms  7000 mm |