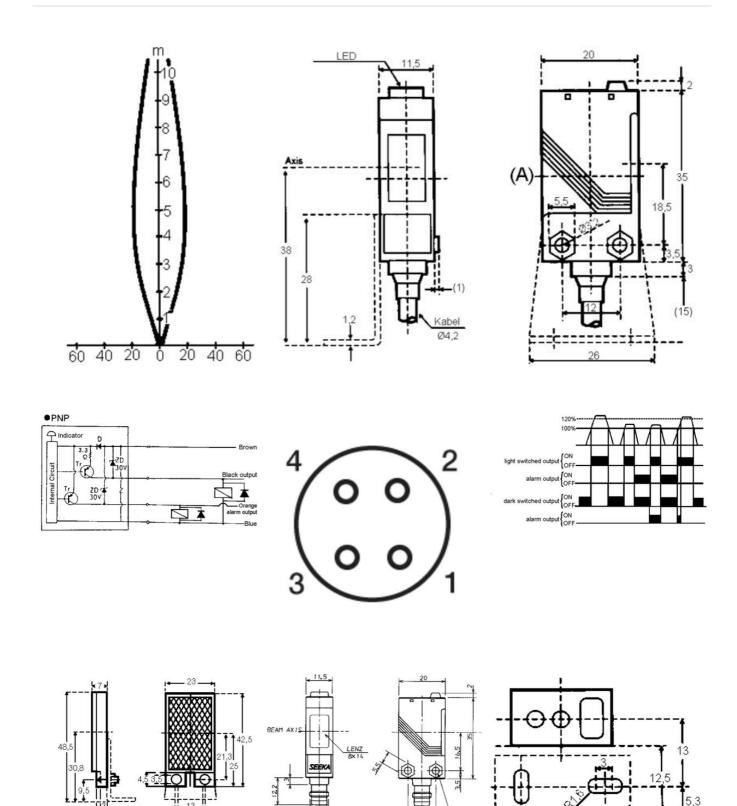

## **TECHNICAL DATA**

| Approvals                                                                    | CE                                               |
|------------------------------------------------------------------------------|--------------------------------------------------|
| Distance min                                                                 | 0 mm                                             |
| Electrical connection                                                        | Embedded 2m cable                                |
| Function                                                                     | Dark on / Light on                               |
| IP class                                                                     | IP67                                             |
| Light type                                                                   | Red LED                                          |
| Light/dark switching                                                         | Yes                                              |
|                                                                              |                                                  |
| Output                                                                       | PNP                                              |
| Output Photocell technology                                                  | PNP Transmitter / receiver                       |
|                                                                              |                                                  |
| Photocell technology                                                         | Transmitter / receiver                           |
| Photocell technology  Power consumption max                                  | Transmitter / receiver  0.025 A                  |
| Photocell technology  Power consumption max  Reaction time                   | Transmitter / receiver  0.025 A  0.5 ms          |
| Photocell technology  Power consumption max  Reaction time  Sensing distance | Transmitter / receiver  0.025 A  0.5 ms  7000 mm |

Voltage dc min 12 V

**\**Fäste