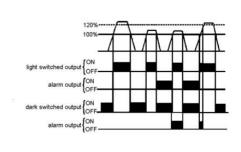

## **TECHNICAL DATA**

| Approvals                                                                    | CE                                               |
|------------------------------------------------------------------------------|--------------------------------------------------|
| Distance min                                                                 | 0 mm                                             |
| Electrical connection                                                        | Embedded 2m cable                                |
| Function                                                                     | Dark on / Light on                               |
| IP class                                                                     | IP67                                             |
| Light type                                                                   | Red LED                                          |
| Light/dark switching                                                         | Yes                                              |
|                                                                              |                                                  |
| Output                                                                       | PNP                                              |
| Output Photocell technology                                                  | PNP Transmitter / receiver                       |
|                                                                              |                                                  |
| Photocell technology                                                         | Transmitter / receiver                           |
| Photocell technology  Power consumption max                                  | Transmitter / receiver  0.025 A                  |
| Photocell technology  Power consumption max  Reaction time                   | Transmitter / receiver  0.025 A  0.5 ms          |
| Photocell technology  Power consumption max  Reaction time  Sensing distance | Transmitter / receiver  0.025 A  0.5 ms  7000 mm |