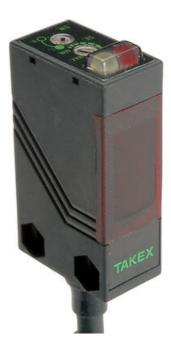

## **TAKEX - G SERIES COMPACT** PHOTOELECTRIC SENSOR

GT5RS-PNP-N PHOTOSENSOR MIDI G T/BEAM PNP

- Compact one-piece photoelectric sensor
- · Cable or connector
- Alarm output
- IP67

## PRODUCT DESCRIPTION

Compact one-piece photoelectric sensor to fit narrow machines. If detection to a reflector is required, GMR2RS it a natural first choice. A polarised lens eliminates any ghost reflections. The "protective casing with bracket" accessory permits very robust and secure fitting. A separate alarm output is provided as additional security.