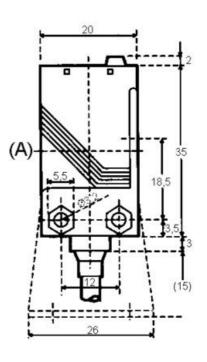

## **TECHNICAL DATA**

| Approvals                                                                    | CE                                               |
|------------------------------------------------------------------------------|--------------------------------------------------|
| Distance min                                                                 | 0 mm                                             |
| Electrical connection                                                        | Embedded 2m cable                                |
| Function                                                                     | Dark on / Light on                               |
| IP class                                                                     | IP67                                             |
| Light type                                                                   | Red LED                                          |
| Light/dark switching                                                         | Yes                                              |
|                                                                              |                                                  |
| Output                                                                       | PNP                                              |
| Output Photocell technology                                                  | PNP Transmitter / receiver                       |
|                                                                              |                                                  |
| Photocell technology                                                         | Transmitter / receiver                           |
| Photocell technology  Power consumption max                                  | Transmitter / receiver  0.025 A                  |
| Photocell technology  Power consumption max  Reaction time                   | Transmitter / receiver  0.025 A  0.5 ms          |
| Photocell technology  Power consumption max  Reaction time  Sensing distance | Transmitter / receiver  0.025 A  0.5 ms  7000 mm |