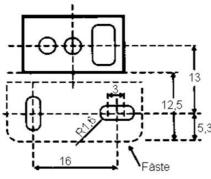

## **TECHNICAL DATA**

| Approvals                                                                    | CE                                               |
|------------------------------------------------------------------------------|--------------------------------------------------|
| Distance min                                                                 | 0 mm                                             |
| Electrical connection                                                        | Embedded 2m cable                                |
| Function                                                                     | Dark on / Light on                               |
| IP class                                                                     | IP67                                             |
| Light type                                                                   | Red LED                                          |
| Light/dark switching                                                         | Yes                                              |
|                                                                              |                                                  |
| Output                                                                       | PNP                                              |
| Output Photocell technology                                                  | PNP Transmitter / receiver                       |
|                                                                              |                                                  |
| Photocell technology                                                         | Transmitter / receiver                           |
| Photocell technology  Power consumption max                                  | Transmitter / receiver  0.025 A                  |
| Photocell technology  Power consumption max  Reaction time                   | Transmitter / receiver  0.025 A  0.5 ms          |
| Photocell technology  Power consumption max  Reaction time  Sensing distance | Transmitter / receiver  0.025 A  0.5 ms  7000 mm |

Voltage dc min 12 V

**\**Fäste