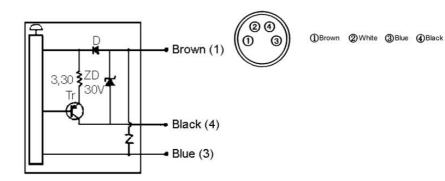

IP class                             | IP67                   |
| Light type                           | Red LED                |
| Light/dark switching                 | Yes                    |
| Output                               | PNP                    |
| Photocell technology                 | Transmitter / receiver |
|                                      |                        |
| Power consumption max                | 0.022 A                |
| Power consumption max  Reaction time | 0.022 A<br>0.5 ms      |
|                                      |                        |
| Reaction time                        | 0.5 ms                 |
| Reaction time Sensing distance       | 0.5 ms<br>10000 mm     |

Voltage dc max 24 V

Voltage dc min 12 V





①Brown ②White ③Blue ④Black