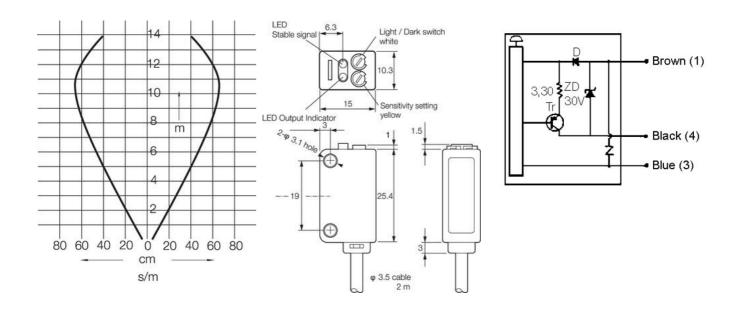

## **TECHNICAL DATA**

| Approvals                            | CE                     |
|--------------------------------------|------------------------|
| Distance min                         | 0 mm                   |
| Electrical connection                | Embedded 2m cable      |
| Function                             | Dark on / Light on     |
| IP class                             | IP67                   |
| Light type                           | Red LED                |
| Light/dark switching                 | Yes                    |
| Output                               | PNP                    |
| Photocell technology                 | Transmitter / receiver |
|                                      |                        |
| Power consumption max                | 0.022 A                |
| Power consumption max  Reaction time | 0.022 A<br>0.5 ms      |
|                                      |                        |
| Reaction time                        | 0.5 ms                 |
| Reaction time Sensing distance       | 0.5 ms<br>10000 mm     |

Voltage dc max 24 V

Voltage dc min 12 V

①Brown ②White ③Blue ④Black