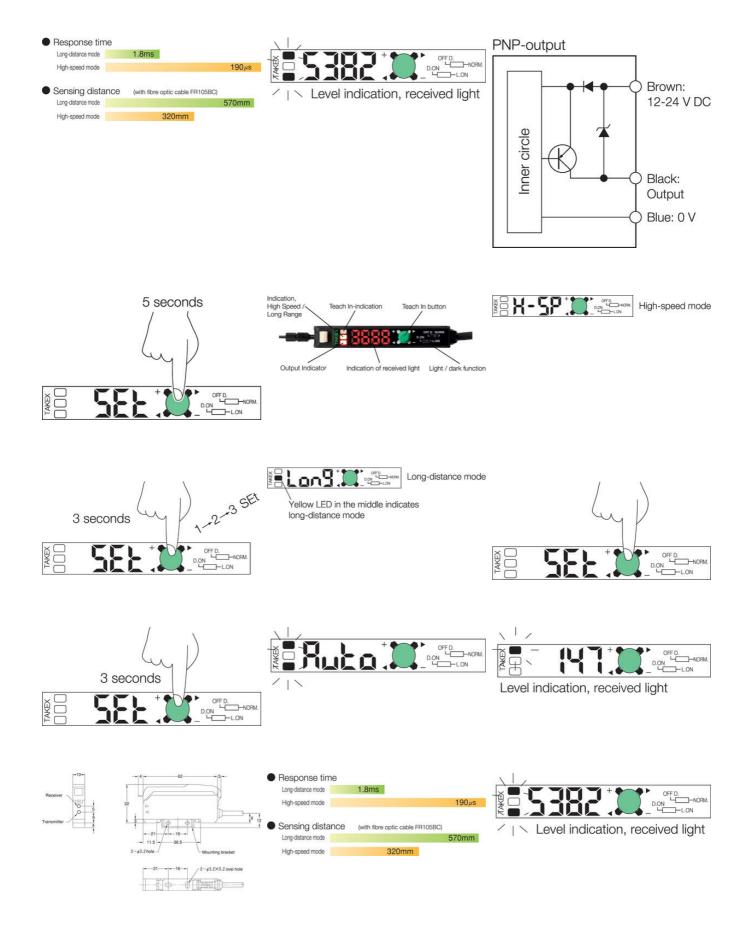

## PRODUCT DESCRIPTION

The F80 amplifier has a large, clear display which facilitates the reading of incoming light. On this amplifier, you can choose whether you want long detection distances or a fast reaction time. Reading takes place with Teach In via the green button on the amplifier. You also have the option of manually changing the value on the amplifier to the level at which you want your output signal.

## **TECHNICAL DATA**

| Approvals                   | CE                 |
|-----------------------------|--------------------|
| Electrical connection       | Embedded 2m cable  |
| Function                    | Dark on / Light on |
| IP class                    | IP40               |
| Light type                  | Red LED            |
| Light/dark switching        | Yes                |
| Output                      | PNP                |
| Output current max          | 0,1 A              |
| Photocell technology        | Fiber amblified    |
| Power consumption max       | 0,032 A            |
| Reaction time               | 0,19 ms            |
| Temperature operational max | 55 °C              |
| Temperature operational min | -25 °C             |
| Voltage dc max              | 24 V               |
| Voltage dc min              | 12 V               |