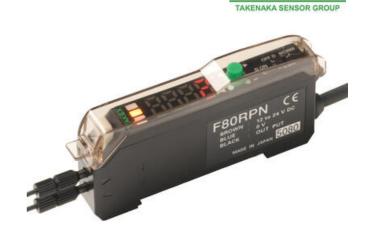

## TAKEX - F80 FIBRE AMPLIFIER WITH LARGE DIGITAL DISPLAY AND LONG DISTANCES

F80R-PNP FIBRE OPTIC AMPLIFIER RED PNP

TAKEX

• Large digital display

- Long distances/fast reaction time
- Teach In

## PRODUCT DESCRIPTION

The F80 amplifier has a large, clear display which facilitates the reading of incoming light. On this amplifier, you can choose whether you want long detection distances or a fast reaction time. Reading takes place with Teach In via the green button on the amplifier. You also have the option of manually changing the value on the amplifier to the level at which you want your output signal.

## **TECHNICAL DATA**

| Approvals                   | CE                 |
|-----------------------------|--------------------|
| Electrical connection       | Embedded 2m cable  |
| Function                    | Dark on / Light on |
| IP class                    | IP40               |
| Light type                  | Red LED            |
| Light/dark switching        | Yes                |
| Output                      | PNP                |
| Output current max          | 0,1 A              |
| Photocell technology        | Fiber amblified    |
| Power consumption max       | 0,032 A            |
| Reaction time               | 0,19 ms            |
| Temperature operational max | 55 °C              |
| Temperature operational min | -25 °C             |
| Voltage dc max              | 24 V               |
| Voltage dc min              | 12 V               |