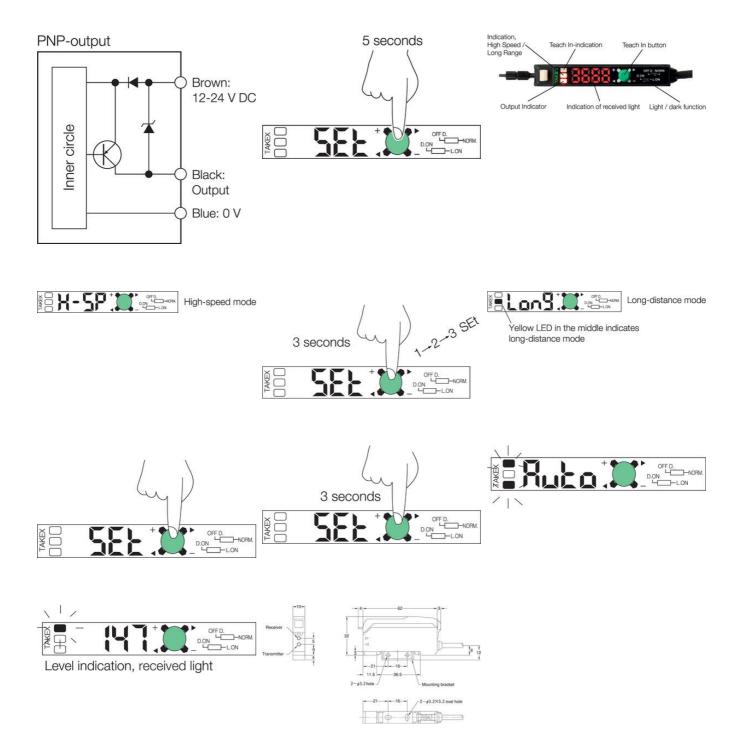

## PRODUCT DESCRIPTION

The F80 amplifier has a large, clear display which facilitates the reading of incoming light. On this amplifier, you can choose whether you want long detection distances or a fast reaction time. Reading takes place with Teach In via the green button on the amplifier. You also have the option of manually changing the value on the amplifier to the level at which you want your output signal.

## **TECHNICAL DATA**

| Approvals                   | CE                 |
|-----------------------------|--------------------|
| Electrical connection       | Embedded 2m cable  |
| Function                    | Dark on / Light on |
| IP class                    | IP40               |
| Light type                  | Red LED            |
| Light/dark switching        | Yes                |
| Output                      | PNP                |
| Output current max          | 0,1 A              |
| Photocell technology        | Fiber amblified    |
| Power consumption max       | 0,032 A            |
| Reaction time               | 0,19 ms            |
| Temperature operational max | 55 °C              |
| Temperature operational min | -25 °C             |
| Voltage dc max              | 24 V               |
| Voltage dc min              | 12 V               |