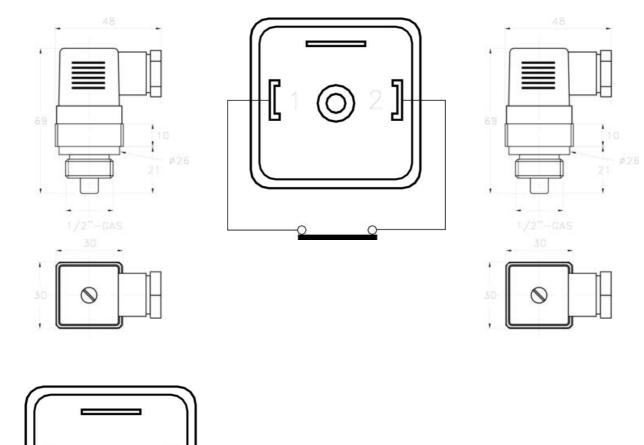

## **TECHNICAL DATA**

| Connection             | 1/2"                   |
|------------------------|------------------------|
| Electrical connection  | DIN A 43650            |
| Function               | Normally Closed (SPST) |
| IP class               | IP65                   |
| Material of body       | Brass                  |
| Material of connection | Brass                  |
| Temperature switch     | 65°C                   |