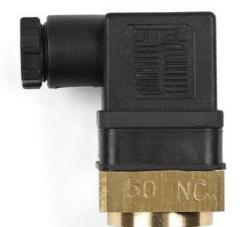

## **VALCO - TEMPERATURE SWITCH**

TRM.204

00.0005.0414 TRM-204.065.15GO.2.S1.IP65

- +40 °C to +130 °C
- IP65
- Good Accuracy
- Easy to install

senseca

## PRODUCT DESCRIPTION

Valco temperature switches open or close at a factory set switching point. The temperature switch can be mounted in all directions and is suitable if, for example, you want an alarm for when the temperature becomes too high or too low.

## **TECHNICAL DATA**

| Connection             | 1/2"                   |
|------------------------|------------------------|
| Electrical connection  | DIN A 43650            |
| Function               | Normally Closed (SPST) |
| IP class               | IP65                   |
| Material of body       | Brass                  |
| Material of connection | Brass                  |
| Temperature switch     | 65°C                   |