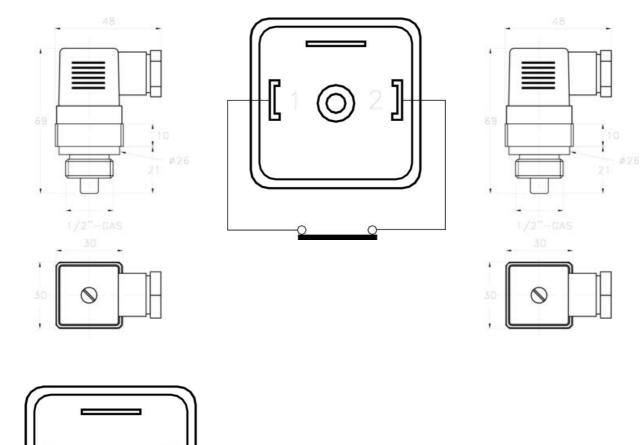

## **TECHNICAL DATA**

| Connection             | 1/2"                 |
|------------------------|----------------------|
| Electrical connection  | DIN A 43650          |
| Function               | Normally open (SPST) |
| IP class               | IP65                 |
| Material of body       | Brass                |
| Material of connection | Brass                |
| Temperature switch     | 65°C                 |