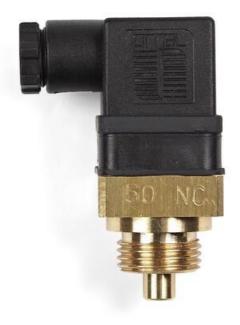

## **VALCO - TEMPERATURE SWITCH**

TRM.204

00.0005.0429 TRM-204.065.15GO.1.S1.IP65

- +40 °C to +130 °C
- IP65
- Good Accuracy
- Easy to install

## PRODUCT DESCRIPTION

Valco temperature switches open or close at a factory set switching point. The temperature switch can be mounted in all directions and is suitable if, for example, you want an alarm for when the temperature becomes too high or too low.

## **TECHNICAL DATA**

| Connection             | 1/2"                 |
|------------------------|----------------------|
| Electrical connection  | DIN A 43650          |
| Function               | Normally open (SPST) |
| IP class               | IP65                 |
| Material of body       | Brass                |
| Material of connection | Brass                |
| Temperature switch     | 65°C                 |