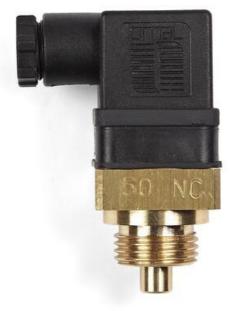

## **VALCO - TEMPERATURE SWITCH**

TRM.204

00.0005.0225 TRM-204.115.15GO.2.S1.IP65

- +40 °C to +130 °C
- IP65
- Good Accuracy
- Easy to install

## PRODUCT DESCRIPTION

Valco temperature switches open or close at a factory set switching point. The temperature switch can be mounted in all directions and is suitable if, for example, you want an alarm for when the temperature becomes too high or too low.

## **TECHNICAL DATA**

| Connection             | 1/2"                   |
|------------------------|------------------------|
| Electrical connection  | DIN A 43650            |
| Function               | Normally Closed (SPST) |
| IP class               | IP65                   |
| Material of body       | Brass                  |
| Material of connection | Brass                  |
| Temperature switch     | 115°C                  |