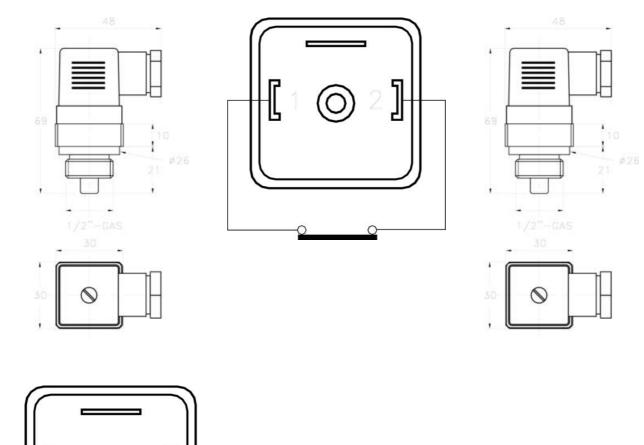

## **TECHNICAL DATA**

| Connection             | 1/2"                   |
|------------------------|------------------------|
| Electrical connection  | DIN A 43650            |
| Function               | Normally Closed (SPST) |
| IP class               | IP65                   |
| Material of body       | Brass                  |
| Material of connection | Brass                  |
| Temperature switch     | 115°C                  |