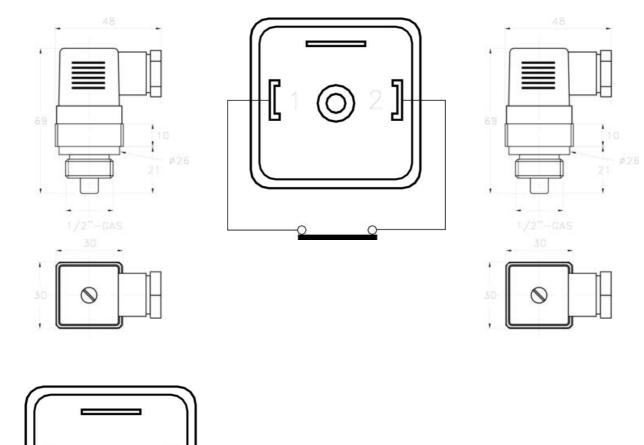

## **TECHNICAL DATA**

| Connection             | 1/4"                   |
|------------------------|------------------------|
| Electrical connection  | DIN A 43650            |
| Function               | Normally Closed (SPST) |
| IP class               | IP65                   |
| Material of body       | Brass                  |
| Material of connection | Brass                  |
| Temperature switch     | 60°C                   |