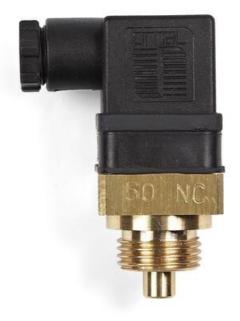

## **VALCO - TEMPERATURE SWITCH**

TRM.204

00.0005.0353 TRM-204.060.08G.O.2.S1.IP65

- +40 °C to +130 °C
- IP65
- Good Accuracy
- Easy to install

## PRODUCT DESCRIPTION

Valco temperature switches open or close at a factory set switching point. The temperature switch can be mounted in all directions and is suitable if, for example, you want an alarm for when the temperature becomes too high or too low.

## **TECHNICAL DATA**

| Connection             | 1/4"                   |
|------------------------|------------------------|
| Electrical connection  | DIN A 43650            |
| Function               | Normally Closed (SPST) |
| IP class               | IP65                   |
| Material of body       | Brass                  |
| Material of connection | Brass                  |
| Temperature switch     | 60°C                   |