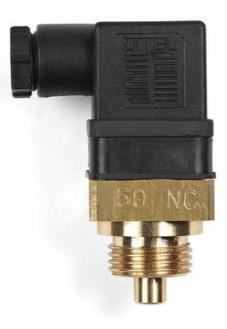

## **VALCO - TEMPERATURE SWITCH**

**TRM.204** 

00.0005.0251 TRM-204.080.10G0.2.S1.IP65

- +40 °C to +130 °C
- IP65
- Good Accuracy
- · Easy to install

## PRODUCT DESCRIPTION

Valco temperature switches open or close at a factory set switching point. The temperature switch can be mounted in all directions and is suitable if, for example, you want an alarm for when the temperature becomes too high or too low.