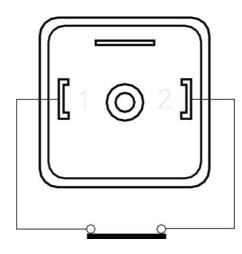

## **TECHNICAL DATA**

| Connection             | 3/8"                   |
|------------------------|------------------------|
| Electrical connection  | DIN A 43650            |
| Function               | Normally Closed (SPST) |
| IP class               | IP65                   |
| Material of body       | Brass                  |
| Material of connection | Brass                  |
| Temperature switch     | 80°C                   |