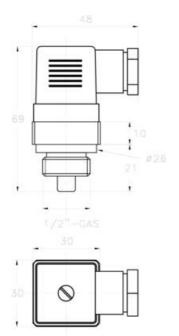

## **TECHNICAL DATA**

| Connection             | 3/8"                   |
|------------------------|------------------------|
| Electrical connection  | DIN A 43650            |
| Function               | Normally Closed (SPST) |
| IP class               | IP65                   |
| Material of body       | Brass                  |
| Material of connection | Brass                  |
| Temperature switch     | 80°C                   |