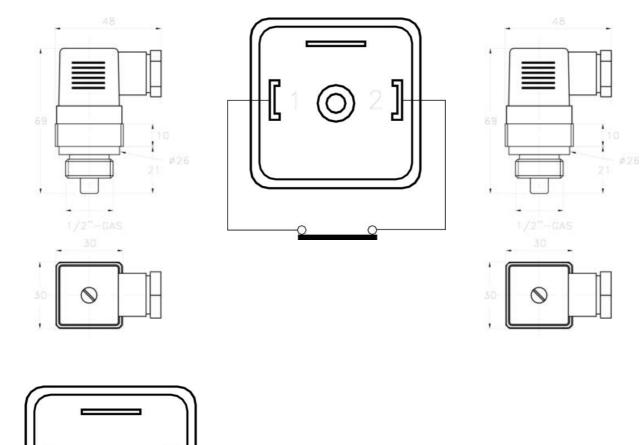

## **VALCO - TEMPERATURE SWITCH**

TRM.204

00.0005.0070 TRM-204.120.15GO.2.S1.IP65

- +40 °C to +130 °C
- IP65
- Good Accuracy
- Easy to install

## PRODUCT DESCRIPTION

Valco temperature switches open or close at a factory set switching point. The temperature switch can be mounted in all directions and is suitable if, for example, you want an alarm for when the temperature becomes too high or too low.

## **TECHNICAL DATA**

| Connection             | 1/2"                   |
|------------------------|------------------------|
| Electrical connection  | DIN A 43650            |
| Function               | Normally Closed (SPST) |
| IP class               | IP65                   |
| Material of body       | Brass                  |
| Material of connection | Brass                  |
| Temperature switch     | 120°C                  |