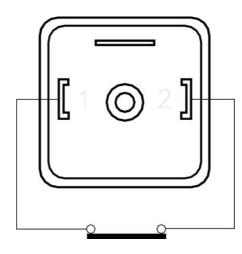

## **TECHNICAL DATA**

| Connection             | 1/2"                   |
|------------------------|------------------------|
| Electrical connection  | DIN A 43650            |
| Function               | Normally Closed (SPST) |
| IP class               | IP65                   |
| Material of body       | Brass                  |
| Material of connection | Brass                  |
| Temperature switch     | 110°C                  |