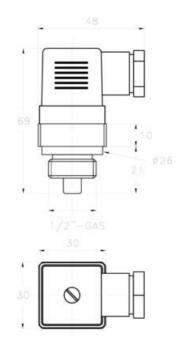

## **TECHNICAL DATA**

| Connection             | 1/2"                   |
|------------------------|------------------------|
| Electrical connection  | DIN A 43650            |
| Function               | Normally Closed (SPST) |
| IP class               | IP65                   |
| Material of body       | Brass                  |
| Material of connection | Brass                  |
| Temperature switch     | 110°C                  |