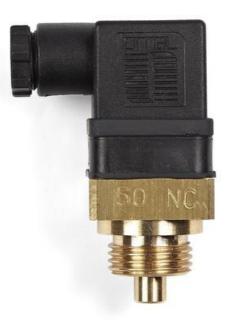

## **VALCO - TEMPERATURE SWITCH**

**TRM.204** 

00.0005.0069 TRM-204.110.15GO.2.S1.IP65

- +40 °C to +130 °C
- IP65
- Good Accuracy
- · Easy to install

## PRODUCT DESCRIPTION

Valco temperature switches open or close at a factory set switching point. The temperature switch can be mounted in all directions and is suitable if, for example, you want an alarm for when the temperature becomes too high or too low.