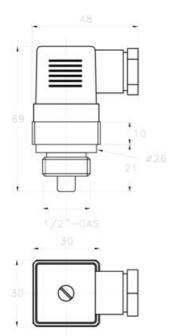

## **TECHNICAL DATA**

| Connection             | 1/2"                   |
|------------------------|------------------------|
| Electrical connection  | DIN A 43650            |
| Function               | Normally Closed (SPST) |
| IP class               | IP65                   |
| Material of body       | Brass                  |
| Material of connection | Brass                  |
| Temperature switch     | 110°C                  |