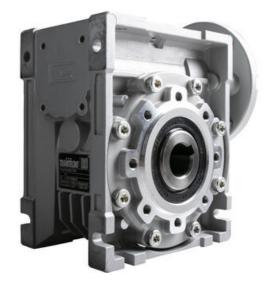

## CM063 RIGHT ANGLE GEARBOXES

Modular gearbox with IEC Flange Plate

CM063U15-90B5

## PRODUCT DESCRIPTION

CM and CMP series modular worm gearboxes can be combined with Transtecno's own AC, DC (EC Series) and BLDC motors, or alternatively, due to their IEC flanges, can be installed on other manufacturers motors.

The gearboxes are quiet and lubricated-for-life.

Gear reduction ratios are available 5, 7.5, 10, 15, 20, 30, 40, 50, 60, 80 and 100:1