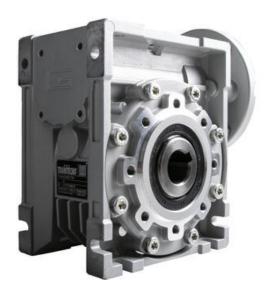

## **CM063 RIGHT ANGLE GEARBOXES**

Modular gearbox with IEC Flange Plate

CM063U10-90B5

## PRODUCT DESCRIPTION

CM and CMP series modular worm gearboxes can be combined with Transtecno's own AC, DC (EC Series) and BLDC motors, or alternatively, due to their IEC flanges, can be installed on other manufacturers motors.

The gearboxes are quiet and lubricated-for-life.

Gear reduction ratios are available 5, 7.5, 10, 15, 20, 30, 40, 50, 60, 80 and 100:1