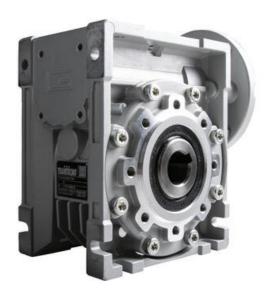

## **CM063 RIGHT ANGLE GEARBOXES**

Modular gearbox with IEC Flange Plate

CM063U5-90B5

## PRODUCT DESCRIPTION

CM and CMP series modular worm gearboxes can be combined with Transtecno's own AC, DC (EC Series) and BLDC motors, or alternatively, due to their IEC flanges, can be installed on other manufacturers motors.

The gearboxes are quiet and lubricated-for-life.

Gear reduction ratios are available 5, 7.5, 10, 15, 20, 30, 40, 50, 60, 80 and 100:1