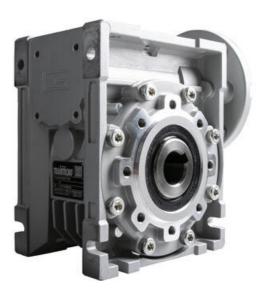

## **CM063 RIGHT ANGLE GEARBOXES**

Modular gearbox with IEC Flange Plate

CM063U20-90B14

## PRODUCT DESCRIPTION

CM and CMP series modular worm gearboxes can be combined with Transtecno's own AC, DC (EC Series) and BLDC motors, or alternatively, due to their IEC flanges, can be installed on other manufacturers motors.

The gearboxes are quiet and lubricated-for-life.

Gear reduction ratios are available 5, 7.5, 10, 15, 20, 30, 40, 50, 60, 80 and 100:1