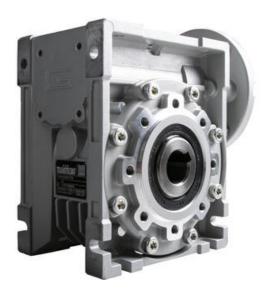

## **CM063 RIGHT ANGLE GEARBOXES**

Modular gearbox with IEC Flange Plate

CM063U5-90B14

## PRODUCT DESCRIPTION

CM and CMP series modular worm gearboxes can be combined with Transtecno's own AC, DC (EC Series) and BLDC motors, or alternatively, due to their IEC flanges, can be installed on other manufacturers motors.