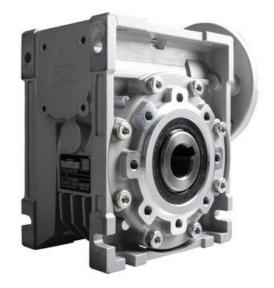

## CM063 RIGHT ANGLE GEARBOXES

Modular gearbox with IEC Flange Plate

CM063U30-80B5

## PRODUCT DESCRIPTION

CM and CMP series modular worm gearboxes can be combined with Transtecno's own AC, DC (EC Series) and BLDC motors, or alternatively, due to their IEC flanges, can be installed on other manufacturers motors.

The gearboxes are quiet and lubricated-for-life.

Gear reduction ratios are available 5, 7.5, 10, 15, 20, 30, 40, 50, 60, 80 and 100:1

## **TECHNICAL DATA**

| Efficiency | 79 %   |
|------------|--------|
| Ratio      | 30:1   |
| Weight     | 6.2 kg |