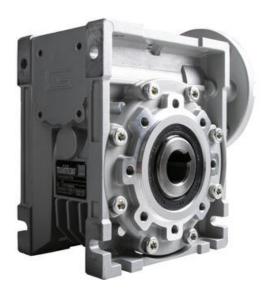

## **CM063 RIGHT ANGLE GEARBOXES**

Modular gearbox with IEC Flange Plate

CM063U25-80B5

## PRODUCT DESCRIPTION

CM and CMP series modular worm gearboxes can be combined with Transtecno's own AC, DC (EC Series) and BLDC motors, or alternatively, due to their IEC flanges, can be installed on other manufacturers motors.

The gearboxes are quiet and lubricated-for-life.

Gear reduction ratios are available 5, 7.5, 10, 15, 20, 30, 40, 50, 60, 80 and 100:1