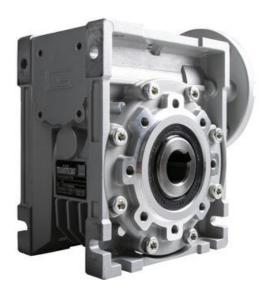

## **CM063 RIGHT ANGLE GEARBOXES**

Modular gearbox with IEC Flange Plate

CM063U15-80B5

## PRODUCT DESCRIPTION

CM and CMP series modular worm gearboxes can be combined with Transtecno's own AC, DC (EC Series) and BLDC motors, or alternatively, due to their IEC flanges, can be installed on other manufacturers motors.