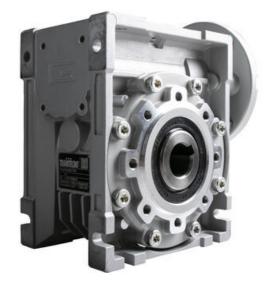

## CM063 RIGHT ANGLE GEARBOXES

Modular gearbox with IEC Flange Plate

CM063U30-80B14

## PRODUCT DESCRIPTION

CM and CMP series modular worm gearboxes can be combined with Transtecno's own AC, DC (EC Series) and BLDC motors, or alternatively, due to their IEC flanges, can be installed on other manufacturers motors.

## **TECHNICAL DATA**

| Efficiency | 79 %   |
|------------|--------|
| Ratio      | 30:1   |
| Weight     | 6.2 kg |