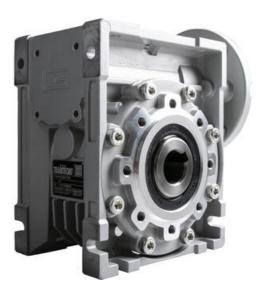

## **CM063 RIGHT ANGLE GEARBOXES**

Modular gearbox with IEC Flange Plate

CM063U20-80B14

## PRODUCT DESCRIPTION

CM and CMP series modular worm gearboxes can be combined with Transtecno's own AC, DC (EC Series) and BLDC motors, or alternatively, due to their IEC flanges, can be installed on other manufacturers motors.

The gearboxes are quiet and lubricated-for-life.

Gear reduction ratios are available 5, 7.5, 10, 15, 20, 30, 40, 50, 60, 80 and 100:1