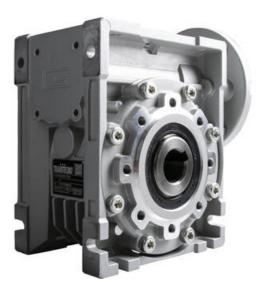

## **CM063 RIGHT ANGLE GEARBOXES**

Modular gearbox with IEC Flange Plate

CM063U10-80B14

## PRODUCT DESCRIPTION

CM and CMP series modular worm gearboxes can be combined with Transtecno's own AC, DC (EC Series) and BLDC motors, or alternatively, due to their IEC flanges, can be installed on other manufacturers motors.